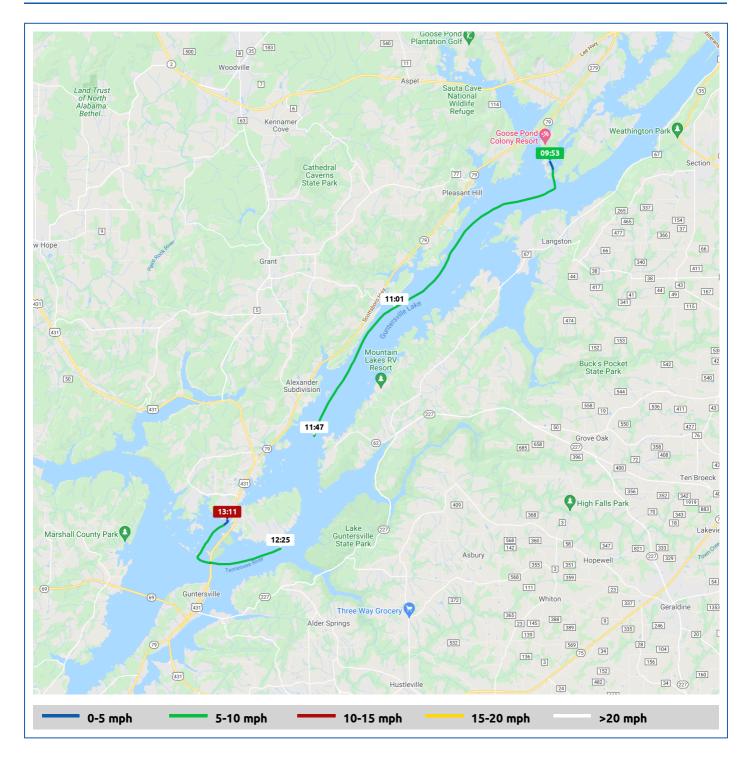

### 22 September 2021

| Voyage                                 | Skipper              | Passengers | Commenced | Completed |
|----------------------------------------|----------------------|------------|-----------|-----------|
| Return To Alred to 34.3957°, -86.2792° | Thomas & Deb Vanhuss |            | 09:53     | 13:17     |

#### Weather on arrival

70.9°F, Wind 12mph NW

|            |                                   |       | From Start          |                  | Interval           |
|------------|-----------------------------------|-------|---------------------|------------------|--------------------|
| Voyage Log |                                   | Time  | Duration<br>(hours) | Distance<br>(mi) | Avg Speed<br>(mph) |
|            | Started voyage at Return To Alred | 09:53 | 0:00                |                  |                    |
|            | Departed Return To Alred          | 09:53 | 0:00                | 0.0              | 3.9                |
| <b>\$</b>  | 63.5°F, Wind 9mph NNW             | 09:53 | 0:00                |                  |                    |
|            | 34° 30.70' N, 86° 9.63' W         | 10:53 | 1:00                | 7.4              | 7.4                |
| Ä          | 67.4°F, Wind 11mph NNW            | 11:57 | 2:04                |                  |                    |
|            | 34° 22.89' N, 86° 14.75' W        | 12:25 | 2:32                | 17.9             | 6.9                |
| Č          | 70.9°F, Wind 12mph NW             | 13:17 | 3:24                |                  |                    |
|            | Stopped Voyage                    | 13:17 | 3:24                | 22.8             | 5.6                |