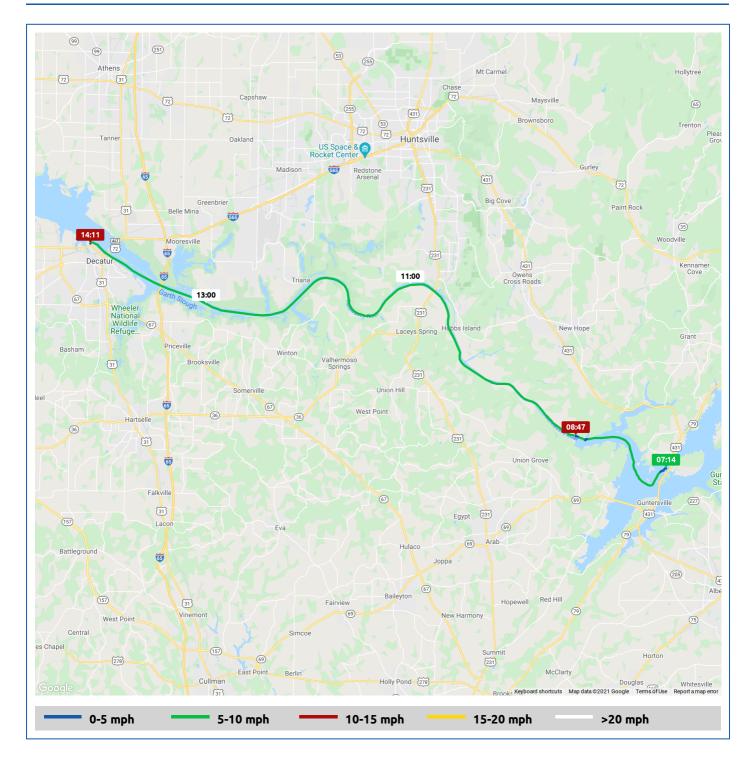

## 16 October 2021

| Voyage                                                   | Skipper       | Passengers | Commenced | Completed |
|----------------------------------------------------------|---------------|------------|-----------|-----------|
| 34° 23.74' N, 86° 16.76' W to 34° 25.59' N, 86° 23.53' W | Tom And Deb V |            | 07:13     | 08:47     |

#### Weather on arrival

71.2°F, Wind 5mph S

|          |                                              | Time  | From Start          |                  | Interval           |
|----------|----------------------------------------------|-------|---------------------|------------------|--------------------|
|          | Voyage Log                                   |       | Duration<br>(hours) | Distance<br>(mi) | Avg Speed<br>(mph) |
|          | Started voyage at 34° 23.61' N, 86° 16.85' W | 07:14 | 0:00                |                  |                    |
| <u></u>  | 58.3°F, Wind 14mph NNW                       | 07:14 | 0:00                |                  |                    |
|          | 34° 25.54' N, 86° 20.91' W                   | 08:14 | 1:00                | 6.7              | 6.7                |
| <u>a</u> | 71.9°F, Wind 5mph SSW                        | 08:14 | 1:00                |                  |                    |
|          | Stopped voyage at 34° 25.59' N, 86° 23.53' W | 08:47 | 1:33                | 9.3              | 4.8                |
| ථ        | 71.2°F, Wind 5mph S                          | 08:47 | 1:33                |                  |                    |

## 16 October 2021

| Voyage                                                   | Skipper       | Passengers | Commenced | Completed |
|----------------------------------------------------------|---------------|------------|-----------|-----------|
| 34° 25.59' N, 86° 23.53' W to 34° 37.41' N, 86° 59.65' W | Tom And Deb V |            | 09:03     | 14:11     |

#### Weather on arrival

64.5°F, Wind 15mph NNW

|               |                                              |       | From Start          |                  | Interval           |
|---------------|----------------------------------------------|-------|---------------------|------------------|--------------------|
|               | Voyage Log                                   | Time  | Duration<br>(hours) | Distance<br>(mi) | Avg Speed<br>(mph) |
|               | Started voyage at 34° 25.62' N, 86° 23.72' W | 09:04 | 0:01                |                  |                    |
| ථ             | 71.3°F, Wind 5mph S                          | 09:04 | 0:01                |                  |                    |
|               | 34° 29.63' N, 86° 31.29' W                   | 10:04 | 1:01                | 8.8              | 8.8                |
| <u>ن</u>      | 71.0°F, Wind 5mph S                          | 10:04 | 1:01                |                  |                    |
|               | 34° 34.71′ N, 86° 36.48′ W                   | 11:04 | 2:01                | 17.8             | 9.0                |
| ථ             | 70.7°F, Wind 5mph S                          | 11:04 | 2:01                |                  |                    |
|               | 34° 34.84' N, 86° 43.29' W                   | 12:04 | 3:01                | 26.8             | 9.0                |
| - <u>;</u> ċ- | 61.5°F, Wind 14mph N                         | 12:04 | 3:01                |                  |                    |
|               | 34° 33.95' N, 86° 51.58' W                   | 13:04 | 4:01                | 35.6             | 8.8                |
| - <u>;</u> ċ- | 63.2°F, Wind 15mph NNW                       | 13:04 | 4:01                |                  |                    |
|               | 34° 37.50' N, 86° 59.51' W                   | 14:04 | 5:01                | 44.3             | 8.6                |
| - <u>;</u> ċ- | 64.5°F, Wind 15mph NNW                       | 14:04 | 5:01                |                  |                    |
|               | Stopped voyage at 34° 37.41' N, 86° 59.65' W | 14:11 | 5:07                | 44.4             | 1.8                |
| - <u>;</u> ċ- | 64.5°F, Wind 15mph NNW                       | 14:11 | 5:07                |                  |                    |