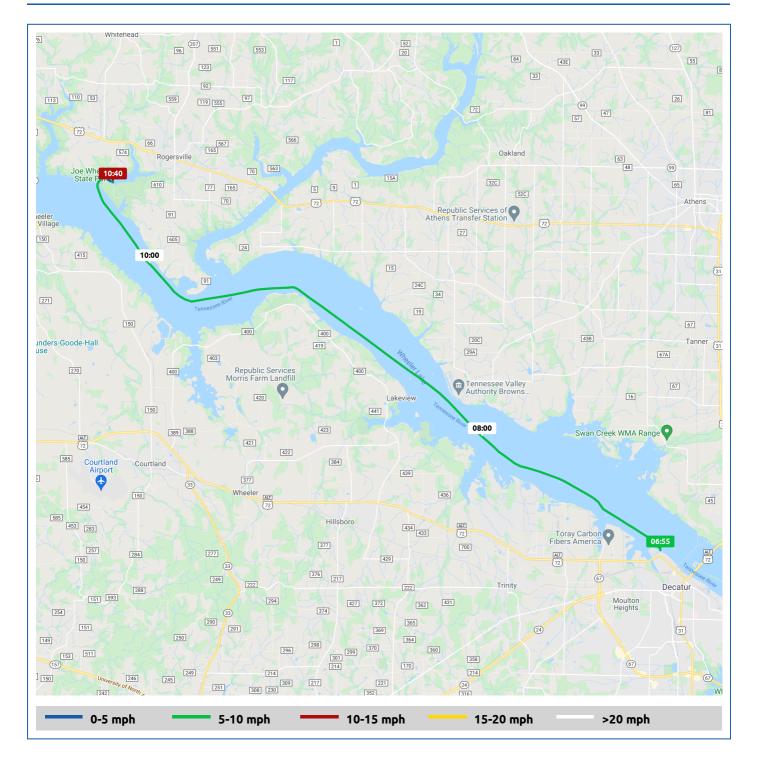

## 17 October 2021

| Voyage                                                   | Skipper       | Passengers | Commenced | Completed |
|----------------------------------------------------------|---------------|------------|-----------|-----------|
| 34° 37.41' N, 86° 59.65' W to 34° 48.77' N, 87° 19.96' W | Tom And Deb V |            | 06:54     | 10:40     |

#### Weather on arrival

50.4°F, Wind 6mph NNW

|       |                                              |       | From Start |                  | Interval           |
|-------|----------------------------------------------|-------|------------|------------------|--------------------|
|       | Voyage Log                                   | Time  |            | Distance<br>(mi) | Avg Speed<br>(mph) |
|       | Started voyage at 34° 37.49' N, 86° 59.59' W | 06:55 | 0:00       |                  |                    |
| -;¢:- | 43.0°F, Wind 5mph N                          | 06:55 | 0:00       |                  |                    |
|       | 34° 40.63′ N, 87° 5.78′ W                    | 07:55 | 1:00       | 7.0              | 7.0                |
| -;¢;- | 46.6°F, Wind 5mph N                          | 07:55 | 1:00       |                  |                    |
|       | 34° 44.48' N, 87° 11.41' W                   | 08:55 | 2:00       | 14.0             | 6.9                |
| Œ:    | 52.0°F, Wind 6mph NNW                        | 08:55 | 2:00       |                  |                    |
|       | 34° 45.89' N, 87° 18.19' W                   | 09:55 | 3:00       | 21.2             | 7.2                |
| œ:    | 52.0°F, Wind 6mph NNW                        | 09:55 | 3:00       |                  |                    |
|       | Stopped voyage at 34° 48.77' N, 87° 19.96' W | 10:40 | 3:45       | 25.8             | 6.2                |
| ©:    | 50.4°F, Wind 6mph NNW                        | 10:40 | 3:45       |                  |                    |