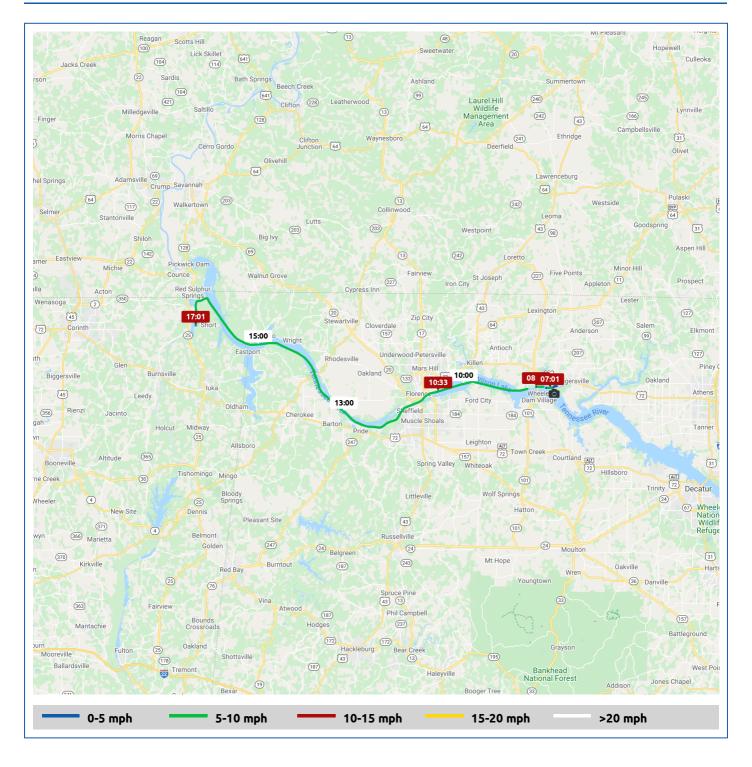

### 22 October 2021

| Voyages | Underway | Duration | Distance | Average Speed | Max Speed |
|---------|----------|----------|----------|---------------|-----------|
|         | (hours)  | (hours)  | (mi)     | (mph)         | (mph)     |
| 5       | 8:08     | 8:19     | 63.1     | 7.7           | 9.6       |

### 22 October 2021

| Voyage                                                   | Skipper       | Passengers | Commenced | Completed |
|----------------------------------------------------------|---------------|------------|-----------|-----------|
| 34° 48.56' N, 87° 24.40' W to 34° 48.27' N, 87° 37.72' W | Tom And Deb V |            | 08:51     | 10:33     |

### Weather on arrival

57.5°F, Wind 4mph NNW

|    |                                              |       | From                | Start            | Interval           |  |
|----|----------------------------------------------|-------|---------------------|------------------|--------------------|--|
|    | Voyage Log                                   | Time  | Duration<br>(hours) | Distance<br>(mi) | Avg Speed<br>(mph) |  |
|    | Started voyage at 34° 48.56' N, 87° 24.41' W | 08:51 | 0:00                |                  |                    |  |
| Œ: | 57.4°F, Wind 5mph NNW                        | 08:51 | 0:00                |                  |                    |  |
|    | 34° 49.44' N, 87° 32.68' W                   | 09:51 | 1:00                | 8.0              | 8.0                |  |
| Œ: | 58.2°F, Wind 4mph NNW                        | 09:51 | 1:00                |                  |                    |  |
|    | Stopped voyage at 34° 48.27' N, 87° 37.72' W | 10:33 | 1:42                | 13.0             | 7.0                |  |
| Œ: | 57.5°F, Wind 4mph NNW                        | 10:33 | 1:42                |                  |                    |  |

### 22 October 2021

| Voyage                                        | Skipper       | Passengers | Commenced | Completed |
|-----------------------------------------------|---------------|------------|-----------|-----------|
| 34° 48.27' N, 87° 37.72' W to Tombigbee River | Tom And Deb V |            | 11:12     | 17:01     |

### Weather on arrival

66.4°F, Wind 5mph NW

|                   |                                              |       | From                | Start            | Interval           |  |
|-------------------|----------------------------------------------|-------|---------------------|------------------|--------------------|--|
|                   | Voyage Log                                   | Time  | Duration<br>(hours) | Distance<br>(mi) | Avg Speed<br>(mph) |  |
|                   | Started voyage at 34° 48.23′ N, 87° 37.81′ W | 11:13 | 0:00                |                  |                    |  |
| œ:                | 57.6°F, Wind 4mph NNW                        | 11:13 | 0:00                |                  |                    |  |
|                   | 34° 44.33' N, 87° 45.35' W                   | 12:13 | 1:00                | 8.7              | 8.7                |  |
| Ċ                 | 62.7°F, Wind 4mph NW                         | 12:13 | 1:00                |                  |                    |  |
|                   | 34° 46.85' N, 87° 53.17' W                   | 13:13 | 2:00                | 17.5             | 8.8                |  |
| - <del>\</del> \\ | 65.5°F, Wind 5mph WNW                        | 13:13 | 2:00                |                  |                    |  |
|                   | 34° 52.72' N, 87° 58.14' W                   | 14:13 | 3:00                | 26.0             | 8.5                |  |
| -¤-               | 67.4°F, Wind 5mph WNW                        | 14:13 | 3:00                |                  |                    |  |
|                   | 34° 54.10' N, 88° 6.26' W                    | 15:13 | 4:00                | 34.1             | 8.1                |  |
| -¤-               | 67.9°F, Wind 6mph WNW                        | 15:13 | 4:00                |                  |                    |  |
|                   | 34° 59.24' N, 88° 11.80' W                   | 16:13 | 5:00                | 42.1             | 8.0                |  |
| -¤-               | 67.8°F, Wind 6mph NW                         | 16:13 | 5:00                |                  |                    |  |
|                   | Arrived Tombigbee River                      | 16:20 | 5:07                | 43.0             | 8.0                |  |
|                   | Stopped voyage at Tombigbee River            | 17:01 | 5:49                | 47.7             | 6.8                |  |
| -¤-               | 66.4°F, Wind 5mph NW                         | 17:01 | 5:49                |                  |                    |  |