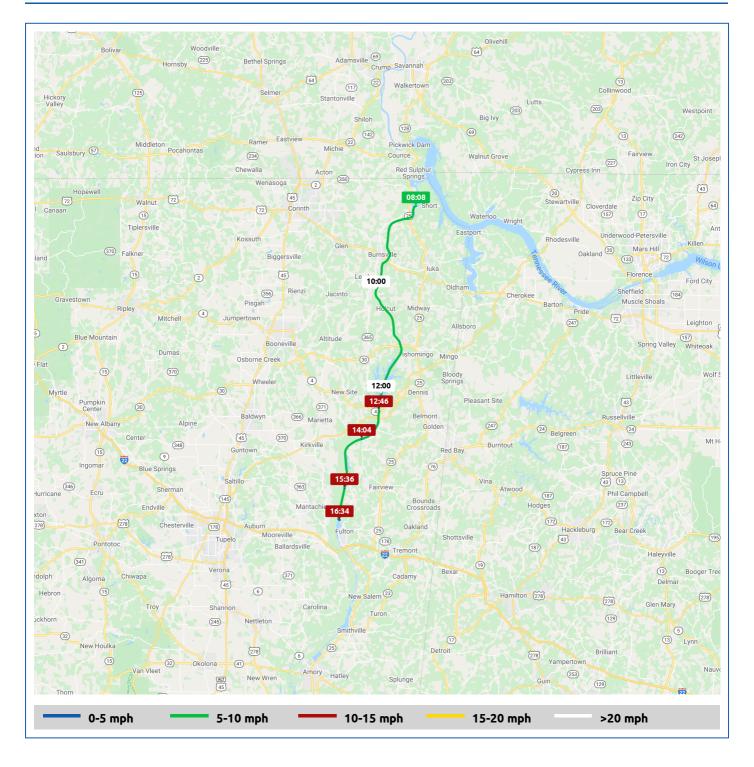

### 23 October 2021

| Voyage                             | Skipper       | Passengers | Commenced | Completed |
|------------------------------------|---------------|------------|-----------|-----------|
| Tombigbee River to Tombigbee River | Tom And Deb V |            | 08:07     | 12:16     |

### 23 October 2021

| Voyage                             | Skipper       | Passengers | Commenced | Completed |
|------------------------------------|---------------|------------|-----------|-----------|
| Tombigbee River to Tombigbee River | Tom And Deb V |            | 12:28     | 12:46     |

### 23 October 2021

| Voyage                             | Skipper       | Passengers | Commenced | Completed |
|------------------------------------|---------------|------------|-----------|-----------|
| Tombigbee River to Tombigbee River | Tom And Deb V |            | 13:19     | 14:04     |

### 23 October 2021

| Voyage                             | Skipper       | Passengers | Commenced | Completed |
|------------------------------------|---------------|------------|-----------|-----------|
| Tombigbee River to Tombigbee River | Tom And Deb V |            | 14:19     | 15:36     |

### 23 October 2021

| Voyage                           | Skipper       | Passengers | Commenced | Completed |
|----------------------------------|---------------|------------|-----------|-----------|
| Tombigbee River to Midway Marina | Tom And Deb V |            | 15:52     | 16:34     |