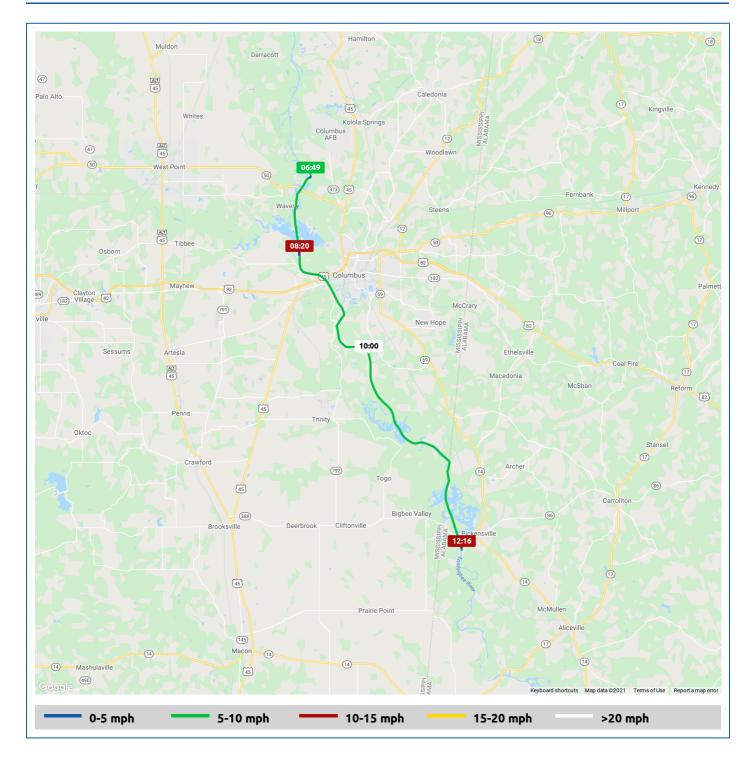

## 25 October 2021

| Voyage                             | Skipper       | Passengers | Commenced | Completed |
|------------------------------------|---------------|------------|-----------|-----------|
| Tombigbee River to Tombigbee River | Tom And Deb V |            | 08:39     | 12:16     |

### Weather on arrival

73.9°F, Wind 7mph W

|                                           | Time                                                                                                                                                                                                                                                                                                                                 | From Start                                                                                                                                                                                                                                                                                                                                                                                                                                                                                                                                     |                                                                                                                                                                                                                                                                                                                                                                                                                                                                                                                                                                                                                                                                                                                                                                                                    | Interval                                                                                                                                                                                                                                                                                                                                                                                                                                                                                                                                                                                                                                                                                                                                                                                                                                                             |
|-------------------------------------------|--------------------------------------------------------------------------------------------------------------------------------------------------------------------------------------------------------------------------------------------------------------------------------------------------------------------------------------|------------------------------------------------------------------------------------------------------------------------------------------------------------------------------------------------------------------------------------------------------------------------------------------------------------------------------------------------------------------------------------------------------------------------------------------------------------------------------------------------------------------------------------------------|----------------------------------------------------------------------------------------------------------------------------------------------------------------------------------------------------------------------------------------------------------------------------------------------------------------------------------------------------------------------------------------------------------------------------------------------------------------------------------------------------------------------------------------------------------------------------------------------------------------------------------------------------------------------------------------------------------------------------------------------------------------------------------------------------|----------------------------------------------------------------------------------------------------------------------------------------------------------------------------------------------------------------------------------------------------------------------------------------------------------------------------------------------------------------------------------------------------------------------------------------------------------------------------------------------------------------------------------------------------------------------------------------------------------------------------------------------------------------------------------------------------------------------------------------------------------------------------------------------------------------------------------------------------------------------|
| Voyage Log                                |                                                                                                                                                                                                                                                                                                                                      | Duration<br>(hours)                                                                                                                                                                                                                                                                                                                                                                                                                                                                                                                            | Distance<br>(mi)                                                                                                                                                                                                                                                                                                                                                                                                                                                                                                                                                                                                                                                                                                                                                                                   | Avg Speed<br>(mph)                                                                                                                                                                                                                                                                                                                                                                                                                                                                                                                                                                                                                                                                                                                                                                                                                                                   |
| Started voyage at Tombigbee River         | 08:40                                                                                                                                                                                                                                                                                                                                | 0:00                                                                                                                                                                                                                                                                                                                                                                                                                                                                                                                                           |                                                                                                                                                                                                                                                                                                                                                                                                                                                                                                                                                                                                                                                                                                                                                                                                    |                                                                                                                                                                                                                                                                                                                                                                                                                                                                                                                                                                                                                                                                                                                                                                                                                                                                      |
| 62.5°F, Wind 7mph SSE                     | 08:40                                                                                                                                                                                                                                                                                                                                | 0:00                                                                                                                                                                                                                                                                                                                                                                                                                                                                                                                                           |                                                                                                                                                                                                                                                                                                                                                                                                                                                                                                                                                                                                                                                                                                                                                                                                    |                                                                                                                                                                                                                                                                                                                                                                                                                                                                                                                                                                                                                                                                                                                                                                                                                                                                      |
| Passed under U.S. Highway 45 Bridge       | 09:00                                                                                                                                                                                                                                                                                                                                | 0:20                                                                                                                                                                                                                                                                                                                                                                                                                                                                                                                                           | 2.6                                                                                                                                                                                                                                                                                                                                                                                                                                                                                                                                                                                                                                                                                                                                                                                                | 7.9                                                                                                                                                                                                                                                                                                                                                                                                                                                                                                                                                                                                                                                                                                                                                                                                                                                                  |
| Passed under Illinois Central Gulf Bridge | 09:08                                                                                                                                                                                                                                                                                                                                | 0:28                                                                                                                                                                                                                                                                                                                                                                                                                                                                                                                                           | 3.7                                                                                                                                                                                                                                                                                                                                                                                                                                                                                                                                                                                                                                                                                                                                                                                                | 7.9                                                                                                                                                                                                                                                                                                                                                                                                                                                                                                                                                                                                                                                                                                                                                                                                                                                                  |
| 62.5°F, Wind 7mph SSE                     | 09:40                                                                                                                                                                                                                                                                                                                                | 1:00                                                                                                                                                                                                                                                                                                                                                                                                                                                                                                                                           |                                                                                                                                                                                                                                                                                                                                                                                                                                                                                                                                                                                                                                                                                                                                                                                                    |                                                                                                                                                                                                                                                                                                                                                                                                                                                                                                                                                                                                                                                                                                                                                                                                                                                                      |
| 33° 23.88' N, 88° 24.04' W                | 10:08                                                                                                                                                                                                                                                                                                                                | 1:28                                                                                                                                                                                                                                                                                                                                                                                                                                                                                                                                           | 11.6                                                                                                                                                                                                                                                                                                                                                                                                                                                                                                                                                                                                                                                                                                                                                                                               | 7.9                                                                                                                                                                                                                                                                                                                                                                                                                                                                                                                                                                                                                                                                                                                                                                                                                                                                  |
| 62.8°F, Wind 7mph SSE                     | 10:40                                                                                                                                                                                                                                                                                                                                | 2:00                                                                                                                                                                                                                                                                                                                                                                                                                                                                                                                                           |                                                                                                                                                                                                                                                                                                                                                                                                                                                                                                                                                                                                                                                                                                                                                                                                    |                                                                                                                                                                                                                                                                                                                                                                                                                                                                                                                                                                                                                                                                                                                                                                                                                                                                      |
| 33° 19.07' N, 88° 19.41' W                | 11:08                                                                                                                                                                                                                                                                                                                                | 2:28                                                                                                                                                                                                                                                                                                                                                                                                                                                                                                                                           | 19.4                                                                                                                                                                                                                                                                                                                                                                                                                                                                                                                                                                                                                                                                                                                                                                                               | 7.9                                                                                                                                                                                                                                                                                                                                                                                                                                                                                                                                                                                                                                                                                                                                                                                                                                                                  |
| 63.2°F, Wind 6mph SSE                     | 11:40                                                                                                                                                                                                                                                                                                                                | 3:00                                                                                                                                                                                                                                                                                                                                                                                                                                                                                                                                           |                                                                                                                                                                                                                                                                                                                                                                                                                                                                                                                                                                                                                                                                                                                                                                                                    |                                                                                                                                                                                                                                                                                                                                                                                                                                                                                                                                                                                                                                                                                                                                                                                                                                                                      |
| 33° 12.62' N, 88° 17.24' W                | 12:14                                                                                                                                                                                                                                                                                                                                | 3:34                                                                                                                                                                                                                                                                                                                                                                                                                                                                                                                                           | 27.6                                                                                                                                                                                                                                                                                                                                                                                                                                                                                                                                                                                                                                                                                                                                                                                               | 7.4                                                                                                                                                                                                                                                                                                                                                                                                                                                                                                                                                                                                                                                                                                                                                                                                                                                                  |
| Stopped voyage at Tombigbee River         | 12:16                                                                                                                                                                                                                                                                                                                                | 3:36                                                                                                                                                                                                                                                                                                                                                                                                                                                                                                                                           | 27.6                                                                                                                                                                                                                                                                                                                                                                                                                                                                                                                                                                                                                                                                                                                                                                                               | 0.0                                                                                                                                                                                                                                                                                                                                                                                                                                                                                                                                                                                                                                                                                                                                                                                                                                                                  |
| 73.9°F, Wind 7mph W                       | 12:16                                                                                                                                                                                                                                                                                                                                | 3:36                                                                                                                                                                                                                                                                                                                                                                                                                                                                                                                                           |                                                                                                                                                                                                                                                                                                                                                                                                                                                                                                                                                                                                                                                                                                                                                                                                    |                                                                                                                                                                                                                                                                                                                                                                                                                                                                                                                                                                                                                                                                                                                                                                                                                                                                      |
|                                           | Started voyage at Tombigbee River  62.5°F, Wind 7mph SSE  Passed under U.S. Highway 45 Bridge  Passed under Illinois Central Gulf Bridge  62.5°F, Wind 7mph SSE  33° 23.88' N, 88° 24.04' W  62.8°F, Wind 7mph SSE  33° 19.07' N, 88° 19.41' W  63.2°F, Wind 6mph SSE  33° 12.62' N, 88° 17.24' W  Stopped voyage at Tombigbee River | Started voyage at Tombigbee River       08:40         62.5°F, Wind 7mph SSE       08:40         Passed under U.S. Highway 45 Bridge       09:00         Passed under Illinois Central Gulf Bridge       09:08         62.5°F, Wind 7mph SSE       09:40         33° 23.88' N, 88° 24.04' W       10:08         62.8°F, Wind 7mph SSE       10:40         33° 19.07' N, 88° 19.41' W       11:08         63.2°F, Wind 6mph SSE       11:40         33° 12.62' N, 88° 17.24' W       12:14         Stopped voyage at Tombigbee River       12:16 | Voyage Log         Time         Duration (hours)           Started voyage at Tombigbee River         08:40         0:00           62.5°F, Wind 7mph SSE         08:40         0:00           Passed under U.S. Highway 45 Bridge         09:00         0:20           Passed under Illinois Central Gulf Bridge         09:08         0:28           62.5°F, Wind 7mph SSE         09:40         1:00           33° 23.88' N, 88° 24.04' W         10:08         1:28           62.8°F, Wind 7mph SSE         10:40         2:00           33° 19.07' N, 88° 19.41' W         11:08         2:28           63.2°F, Wind 6mph SSE         11:40         3:00           33° 12.62' N, 88° 17.24' W         12:14         3:34           Stopped voyage at Tombigbee River         12:16         3:36 | Voyage Log         Time (hours)         Duration (hours)         Distance (mi)           Started voyage at Tombigbee River         08:40         0:00           62.5°F, Wind 7mph SSE         08:40         0:00           Passed under U.S. Highway 45 Bridge         09:00         0:20         2.6           Passed under Illinois Central Gulf Bridge         09:08         0:28         3.7           62.5°F, Wind 7mph SSE         09:40         1:00         1:00           33° 23.88' N, 88° 24.04' W         10:08         1:28         11.6           62.8°F, Wind 7mph SSE         10:40         2:00         33° 19.07' N, 88° 19.41' W         11:08         2:28         19.4           63.2°F, Wind 6mph SSE         11:40         3:00         3:36         27.6           Stopped voyage at Tombigbee River         12:16         3:36         27.6 |