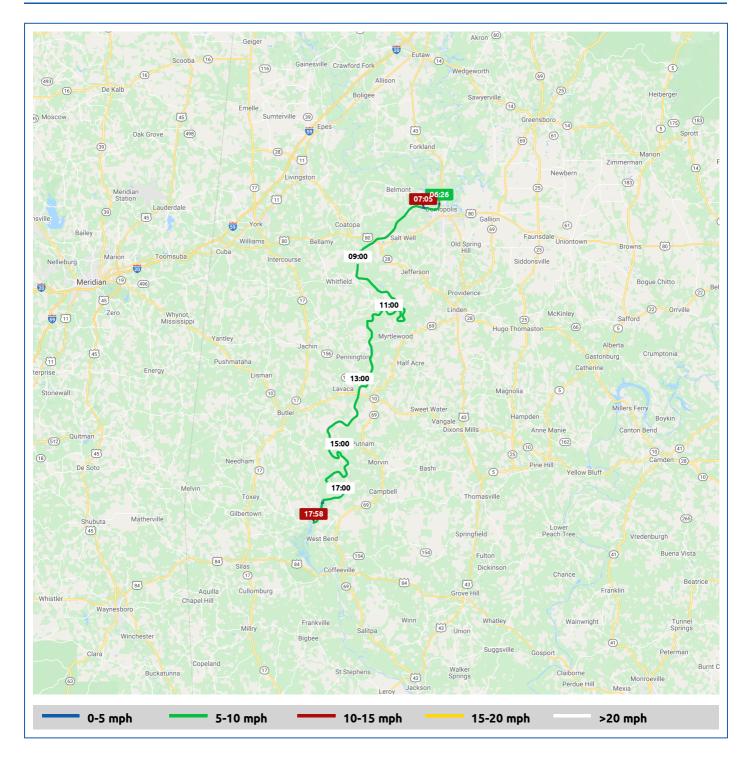

### 28 October 2021

| Voyage                             | Skipper       | Passengers | Commenced | Completed |
|------------------------------------|---------------|------------|-----------|-----------|
| Tombigbee River to Tombigbee River | Tom And Deb V |            | 07:20     | 17:58     |

### Weather on departure

61.2°F, Wind 5mph SW

### Weather on arrival

63.5°F, Wind 9mph WSW

|          |                                         |       | From Start          |                  | Interval           |
|----------|-----------------------------------------|-------|---------------------|------------------|--------------------|
|          | Voyage Log                              | Time  | Duration<br>(hours) | Distance<br>(mi) | Avg Speed<br>(mph) |
|          | Started voyage at Tombigbee River       | 07:21 | 0:00                |                  |                    |
| ථ        | 61.2°F, Wind 5mph SW                    | 07:21 | 0:00                |                  |                    |
|          | 32° 27.35' N, 87° 59.32' W              | 08:21 | 1:00                | 8.4              | 8.4                |
| <u>۵</u> | 61.6°F, Wind 7mph SE                    | 08:21 | 1:00                |                  |                    |
|          | Passed under U.S. Highway 80            | 08:28 | 1:07                | 9.4              | 8.4                |
| <u>۵</u> | 62.0°F, Wind 7mph SE                    | 09:21 | 2:00                |                  |                    |
|          | 32° 21.79' N, 88° 0.73' W               | 09:28 | 2:07                | 17.9             | 8.5                |
| <u>۵</u> | 62.1°F, Wind 8mph SE                    | 10:21 | 3:00                |                  |                    |
|          | 32° 16.96' N, 87° 55.85' W              | 10:28 | 3:07                | 26.3             | 8.5                |
| <u>۵</u> | 62.3°F, Wind 7mph SE                    | 11:21 | 4:00                |                  |                    |
|          | 32° 17.28' N, 88° 0.36' W               | 11:28 | 4:07                | 34.4             | 8.0                |
|          | Passed under Meridian and Bidgee Bridge | 12:02 | 4:41                | 38.9             | 7.9                |
| -¤;-     | 68.5°F, Wind 13mph SW                   | 12:21 | 5:00                |                  |                    |
|          | 32° 8.33' N, 88° 2.38' W                | 13:02 | 5:41                | 46.8             | 7.9                |
|          | Passed under State Highway 10 Bridge    | 13:08 | 5:47                | 47.6             | 8.0                |
| -¤;-     | 68.3°F, Wind 12mph SW                   | 13:21 | 6:00                |                  |                    |
|          | 32° 3.69' N, 88° 6.51' W                | 14:08 | 6:47                | 55.7             | 8.0                |
| Č        | 67.8°F, Wind 12mph SW                   | 14:21 | 7:00                |                  |                    |
|          | 31° 59.61' N, 88° 4.65' W               | 15:08 | 7:47                | 63.7             | 8.0                |

### 28 October 2021

| Voyage Log |                                   | Time  | From Start          |                  | Interval           |
|------------|-----------------------------------|-------|---------------------|------------------|--------------------|
|            |                                   |       | Duration<br>(hours) | Distance<br>(mi) | Avg Speed<br>(mph) |
| Ċ          | 68.3°F, Wind 11mph WSW            | 15:21 | 8:00                |                  |                    |
|            | 31° 56.49' N, 88° 6.50' W         | 16:08 | 8:47                | 71.7             | 8.0                |
| Ċ          | 67.3°F, Wind 11mph WSW            | 16:21 | 9:00                |                  |                    |
|            | 31° 54.57' N, 88° 6.23' W         | 17:08 | 9:47                | 79.7             | 8.0                |
| Ċ          | 65.8°F, Wind 10mph WSW            | 17:21 | 10:00               |                  |                    |
|            | Stopped voyage at Tombigbee River | 17:58 | 10:38               | 85.2             | 6.6                |
| Č          | 63.5°F, Wind 9mph WSW             | 17:58 | 10:38               |                  |                    |