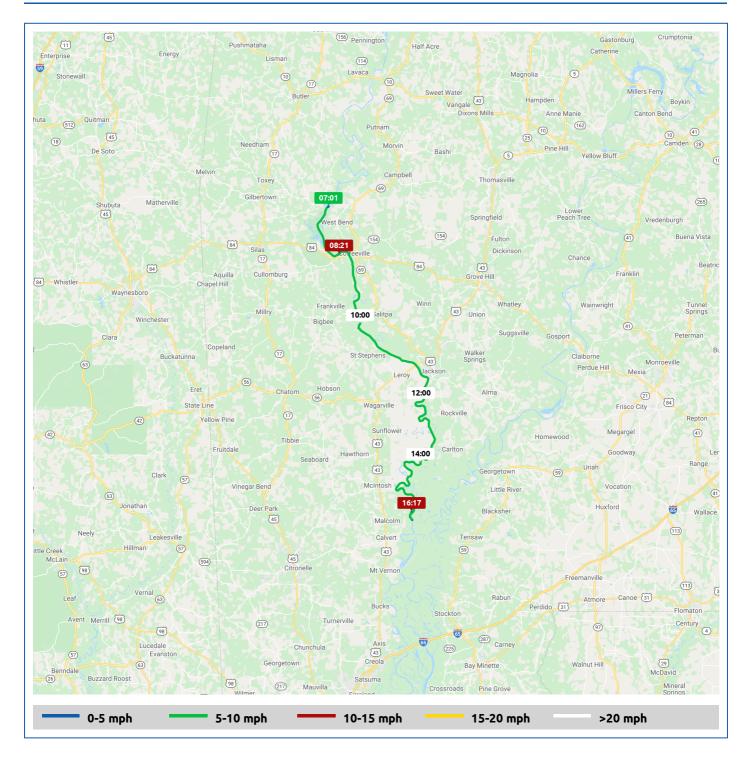

### 29 October 2021

| Voyages | Underway | Duration | Distance | Average Speed | Max Speed |
|---------|----------|----------|----------|---------------|-----------|
|         | (hours)  | (hours)  | (mi)     | (mph)         | (mph)     |
| 2       | 9:02     | 9:03     | 76.0     | 8.4           | 9.2       |

### 29 October 2021

| Voyage                             | Skipper       | Passengers | Commenced | Completed |
|------------------------------------|---------------|------------|-----------|-----------|
| Tombigbee River to Tombigbee River | Tom And Deb V |            | 07:01     | 08:21     |

### Weather on arrival

57.0°F, Wind 9mph WSW

|   |                                   |       | From Start          |                  | Interval           |
|---|-----------------------------------|-------|---------------------|------------------|--------------------|
|   | Voyage Log                        | Time  | Duration<br>(hours) | Distance<br>(mi) | Avg Speed<br>(mph) |
|   | Started voyage at Tombigbee River | 07:01 | 0:00                |                  |                    |
| ථ | 52.5°F, Wind 9mph WSW             | 07:01 | 0:00                |                  |                    |
|   | 31° 45.67' N, 88° 9.21' W         | 08:01 | 1:00                | 7.5              | 7.5                |
| ථ | 56.9°F, Wind 9mph WSW             | 08:01 | 1:00                |                  |                    |
|   | Stopped voyage at Tombigbee River | 08:21 | 1:19                | 9.4              | 5.9                |
| ථ | 57.0°F, Wind 9mph WSW             | 08:21 | 1:19                |                  |                    |

### 29 October 2021

| Voyage                        | Skipper       | Passengers | Commenced | Completed |
|-------------------------------|---------------|------------|-----------|-----------|
| Tombigbee River to Bates Lake | Tom And Deb V |            | 08:33     | 16:17     |

### Weather on arrival

60.3°F, Wind 10mph WNW

|          |                                      |       | From Start          |                  | Interval           |  |
|----------|--------------------------------------|-------|---------------------|------------------|--------------------|--|
|          | Voyage Log                           | Time  | Duration<br>(hours) | Distance<br>(mi) | Avg Speed<br>(mph) |  |
|          | Started voyage at Tombigbee River    | 08:34 | 0:01                |                  |                    |  |
| ථ        | 57.0°F, Wind 9mph WSW                | 08:34 | 0:01                |                  |                    |  |
|          | Passed under U.S. Highway 84         | 08:46 | 0:13                | 1.7              | 8.5                |  |
| ථ        | 57.2°F, Wind 9mph WSW                | 09:34 | 1:01                |                  |                    |  |
|          | 31° 38.21' N, 88° 5.17' W            | 09:46 | 1:13                | 10.5             | 8.8                |  |
| ථ        | 57.2°F, Wind 9mph WSW                | 10:34 | 2:01                |                  |                    |  |
|          | 31° 32.70' N, 88° 0.01' W            | 10:46 | 2:13                | 19.4             | 8.9                |  |
|          | Passed under Jefferson Davis Highway | 11:15 | 2:42                | 23.7             | 8.9                |  |
| ථ        | 57.5°F, Wind 9mph W                  | 11:34 | 3:01                |                  |                    |  |
|          | 31° 26.13' N, 87° 55.16' W           | 12:15 | 3:42                | 32.4             | 8.8                |  |
| Č        | 60.6°F, Wind 12mph W                 | 12:35 | 4:01                |                  |                    |  |
|          | 31° 20.81' N, 87° 53.85' W           | 13:16 | 4:42                | 41.3             | 8.8                |  |
| Ċ        | 60.3°F, Wind 12mph W                 | 13:35 | 5:01                |                  |                    |  |
|          | 31° 18.95' N, 87° 57.32' W           | 14:16 | 5:42                | 50.0             | 8.7                |  |
| <u></u>  | 60.1°F, Wind 12mph WNW               | 14:35 | 6:01                |                  |                    |  |
|          | 31° 15.47' N, 87° 58.05' W           | 15:16 | 6:42                | 58.9             | 8.9                |  |
| <u>۵</u> | 60.2°F, Wind 10mph WNW               | 15:35 | 7:01                |                  |                    |  |
|          | Arrived Bates Lake                   | 16:12 | 7:38                | 66.4             | 8.0                |  |
|          | Stopped voyage at Bates Lake         | 16:17 | 7:44                | 66.5             | 1.7                |  |
|          |                                      |       |                     |                  |                    |  |