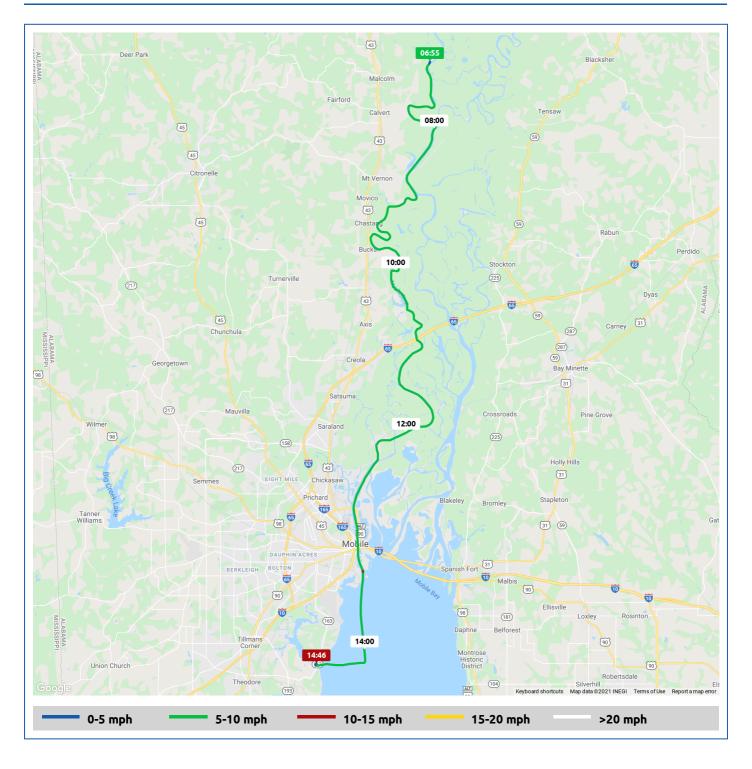

### 30 October 2021

| Voyage                      | Skipper       | Passengers | Commenced | Completed |
|-----------------------------|---------------|------------|-----------|-----------|
| Bates Lake to Turner Marina | Tom And Deb V |            | 06:54     | 14:46     |

#### Weather on arrival

64.2°F, Wind 10mph WNW

|   |                                           |       | From Start          |                  | Interval           |
|---|-------------------------------------------|-------|---------------------|------------------|--------------------|
|   | Voyage Log                                | Time  | Duration<br>(hours) | Distance<br>(mi) | Avg Speed<br>(mph) |
|   | Started voyage at Bates Lake              | 06:55 | 0:00                |                  |                    |
| ථ | 52.4°F, Wind 5mph W                       | 06:55 | 0:00                |                  |                    |
|   | Departed Bates Lake                       | 06:58 | 0:03                | 0.2              | 4.5                |
| Ä | 53.9°F, Wind 6mph WSW                     | 07:55 | 1:00                |                  |                    |
|   | 31° 8.48' N, 87° 56.41' W                 | 07:58 | 1:03                | 8.8              | 8.5                |
|   | Departed Tombigbee River                  | 08:39 | 1:44                | 14.9             | 8.9                |
| ථ | 56.1°F, Wind 5mph W                       | 08:55 | 2:00                |                  |                    |
|   | 31° 0.59' N, 88° 0.47' W                  | 09:39 | 2:44                | 23.6             | 8.7                |
| ථ | 56.3°F, Wind 5mph W                       | 09:55 | 3:00                |                  |                    |
|   | 30° 55.66' N, 87° 57.47' W                | 10:39 | 3:44                | 31.8             | 8.2                |
|   | Passed under General WK Wilson Jr. Bridge | 10:48 | 3:53                | 33.0             | 8.3                |
| ථ | 56.5°F, Wind 6mph W                       | 10:55 | 4:00                |                  |                    |
|   | 30° 49.31' N, 87° 57.01' W                | 11:48 | 4:53                | 41.5             | 8.5                |
| ථ | 56.7°F, Wind 6mph W                       | 11:55 | 5:00                |                  |                    |
|   | Arrived Mobile River                      | 12:33 | 5:38                | 48.2             | 8.8                |
| Č | 61.3°F, Wind 9mph WNW                     | 12:55 | 6:00                |                  |                    |
|   | Departed Mobile River                     | 13:24 | 6:29                | 56.1             | 9.3                |
| Ä | 62.6°F, Wind 10mph WNW                    | 13:55 | 7:00                |                  |                    |
|   | 30° 33.96' N, 88° 3.69' W                 | 14:24 | 7:29                | 64.3             | 8.3                |

## 30 October 2021

|   |                                 | Time  | From Start          |                  | Interval           |
|---|---------------------------------|-------|---------------------|------------------|--------------------|
|   | Voyage Log                      |       | Duration<br>(hours) | Distance<br>(mi) | Avg Speed<br>(mph) |
|   | Arrived Dog River               | 14:38 | 7:43                | 65.9             | 6.8                |
|   | Arrived Turner Marina           | 14:41 | 7:46                | 66.1             | 3.6                |
|   | Stopped voyage at Turner Marina | 14:46 | 7:51                | 66.2             | 1.2                |
| Č | 64.2°F, Wind 10mph WNW          | 14:46 | 7:51                |                  |                    |