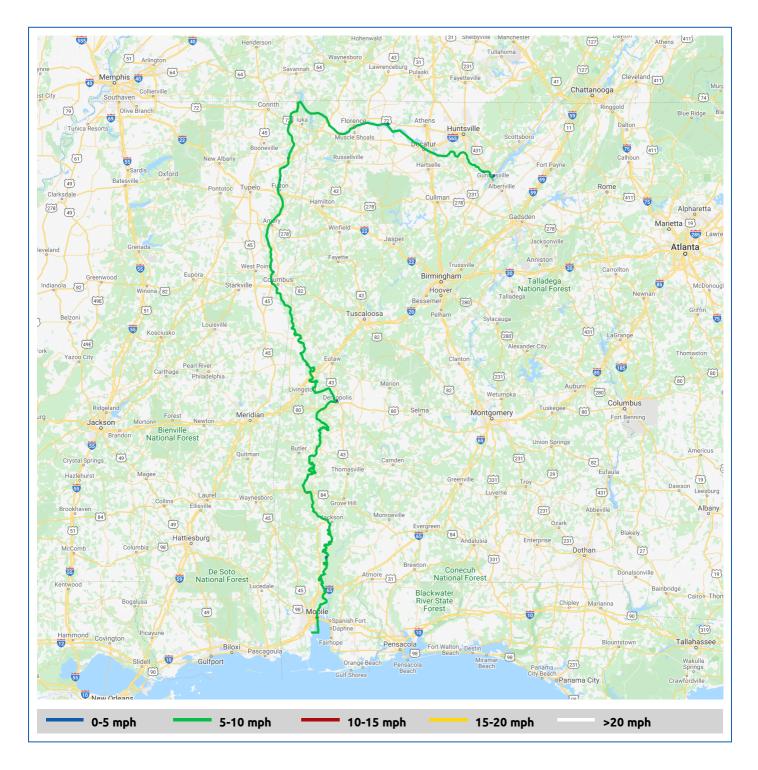

## 29

**Boat Movements** 

Hours Underway

Miles

601

Average Miles per Hour

8

Max. Miles per Hour

**Lollipop** October 2021

| Date                   | Voyage                                                      | Underway<br>(hours) | Duration<br>(hours) | Distance<br>(mi) | Average<br>Speed<br>(mph) | Max<br>Speed<br>(mph) |  |  |  |
|------------------------|-------------------------------------------------------------|---------------------|---------------------|------------------|---------------------------|-----------------------|--|--|--|
| Skipper: Tom And Deb V |                                                             |                     |                     |                  |                           |                       |  |  |  |
| Sat 16                 | 34° 23.74' N, 86° 16.76' W to 34° 25.59' N, 86°<br>23.53' W | 1:32                | 1:33                | 9.3              | 6.0                       | 7.5                   |  |  |  |
|                        | 34° 25.59' N, 86° 23.53' W to 34° 37.41' N, 86°<br>59.65' W | 5:06                | 5:07                | 44.4             | 8.7                       | 9.4                   |  |  |  |
| Sun 17                 | 34° 37.41' N, 86° 59.65' W to 34° 48.77' N, 87°<br>19.96' W | 3:45                | 3:45                | 25.8             | 6.9                       | 7.3                   |  |  |  |
| Fri 22                 | 34° 48.77' N, 87° 19.96' W to 34° 48.73' N, 87°<br>21.02' W | 0:17                | 0:17                | 1.0              | 3.5                       | 4.8                   |  |  |  |
|                        | 34° 48.73' N, 87° 21.02' W to 34° 48.70' N, 87°<br>21.66' W | 0:07                | 0:14                | 0.4              | 3.5                       | 5.0                   |  |  |  |
|                        | 34° 48.70' N, 87° 21.66' W to 34° 48.82' N, 87°<br>23.08' W | 0:13                | 0:15                | 1.0              | 4.2                       | 6.6                   |  |  |  |
|                        | 34° 48.56' N, 87° 24.40' W to 34° 48.27' N, 87°<br>37.72' W | 1:42                | 1:42                | 13.0             | 7.6                       | 8.3                   |  |  |  |
|                        | 34° 48.27' N, 87° 37.72' W to Tombigbee River               | 5:48                | 5:49                | 47.7             | 8.2                       | 9.6                   |  |  |  |
|                        | Tombigbee River to Tombigbee River                          | 4:08                | 4:08                | 32.6             | 7.9                       | 8.4                   |  |  |  |
| Sat 23                 | Tombigbee River to Tombigbee River                          | 0:17                | 0:18                | 1.2              | 4.1                       | 5.3                   |  |  |  |
|                        | Tombigbee River to Tombigbee River                          | 0:45                | 0:45                | 5.1              | 6.8                       | 7.9                   |  |  |  |
|                        | Tombigbee River to Tombigbee River                          | 1:16                | 1:17                | 8.3              | 6.5                       | 8.3                   |  |  |  |
|                        | Tombigbee River to Midway Marina                            | 0:42                | 0:42                | 4.6              | 6.6                       | 8.2                   |  |  |  |
| Sun 24                 | Midway Marina to Tombigbee River                            | 0:27                | 0:28                | 2.8              | 6.3                       | 7.6                   |  |  |  |
|                        | Tombigbee River to Tombigbee River                          | 2:00                | 2:01                | 14.5             | 7.2                       | 8.0                   |  |  |  |
|                        | Tombigbee River to Tombigbee River                          | 0:43                | 0:44                | 5.1              | 7.0                       | 8.1                   |  |  |  |
|                        | Tombigbee River to Tombigbee River                          | 1:51                | 1:52                | 13.5             | 7.3                       | 8.3                   |  |  |  |
|                        | Tombigbee River to Tombigbee River                          | 2:24                | 2:24                | 17.6             | 7.3                       | 8.1                   |  |  |  |
| Mon 25                 | Tombigbee River to Tombigbee River                          | 0:48                | 0:48                | 5.3              | 6.6                       | 8.3                   |  |  |  |
|                        | Tombigbee River to Tombigbee River                          | 0:16                | 0:16                | 0.6              | 2.1                       | 2.9                   |  |  |  |
|                        | Tombigbee River to Tombigbee River                          | 3:36                | 3:36                | 27.6             | 7.7                       | 8.0                   |  |  |  |
|                        | Tombigbee River to Tombigbee River                          | 5:04                | 5:05                | 39.1             | 7.7                       | 8.1                   |  |  |  |
|                        | Tombigbee River to Tombigbee River                          | 0:11                | 0:13                | 0.8              | 4.0                       | 5.1                   |  |  |  |
| Tue 26                 | Tombigbee River to Demopolis Yacht Basin                    | 6:15                | 6:16                | 49.2             | 7.9                       | 8.2                   |  |  |  |
|                        |                                                             |                     |                     |                  |                           |                       |  |  |  |

## **Lollipop** October 2021

| Date         | Voyage                                   | Underway<br>(hours) | Duration<br>(hours) | Distance<br>(mi) | Average<br>Speed<br>(mph) | Max<br>Speed<br>(mph) |
|--------------|------------------------------------------|---------------------|---------------------|------------------|---------------------------|-----------------------|
| Thu 28       | Demopolis Yacht Basin to Tombigbee River | 0:38                | 0:38                | 3.0              | 4.7                       | 5.7                   |
|              | Tombigbee River to Tombigbee River       | 10:37               | 10:38               | 85.2             | 8.0                       | 9.0                   |
| Fri 29       | Tombigbee River to Tombigbee River       | 1:19                | 1:19                | 9.4              | 7.1                       | 8.1                   |
|              | Tombigbee River to Bates Lake            | 7:42                | 7:44                | 66.5             | 8.6                       | 9.2                   |
| Sat 30       | Bates Lake to Turner Marina              | 7:51                | 7:51                | 66.2             | 8.4                       | 9.7                   |
|              | 29 voyages                               | 77:30               | 77:58               | 600.8            | 7.8                       | 9.7                   |
| Overall      | 29 voyages                               | 77:30               | 77:58               | 600.8            | 7.8                       | 9.7                   |
| This<br>Year | 29 voyages                               | 77:30               | 77:58               | 600.8            | 7.8                       | 9.7                   |
| Last<br>Year | 0 voyages                                | 0:00                | 0:00                | 0.0              |                           |                       |
| All Time     | 29 voyages                               | 77:30               | 77:58               | 600.8            | 7.8                       | 9.7                   |