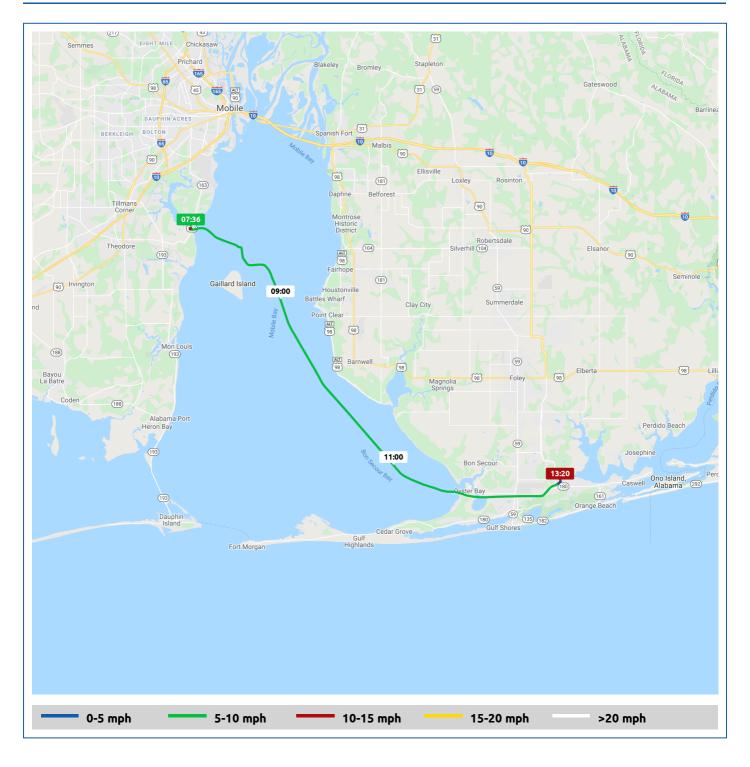

### 31 January 2022

| Voyage                        | Skipper                  | Passengers | Commenced | Completed |
|-------------------------------|--------------------------|------------|-----------|-----------|
| Turner Marina to Wharf Marina | Tom And Deb V (Lollipop) |            | 07:36     | 12:58     |

### Weather on arrival

63.0°F, Wind 7mph W

|               |                                 |       | From Start          |                  | Interval           |  |
|---------------|---------------------------------|-------|---------------------|------------------|--------------------|--|
|               | Voyage Log                      | Time  | Duration<br>(hours) | Distance<br>(mi) | Avg Speed<br>(mph) |  |
|               | Started voyage at Turner Marina | 07:36 | 0:00                |                  |                    |  |
| <u>ن</u>      | 51.9°F, Wind 9mph WSW           | 07:36 | 0:00                |                  |                    |  |
|               | Departed Turner Marina          | 07:38 | 0:01                | 0.1              | 5.6                |  |
|               | Departed Dog River              | 07:40 | 0:03                | 0.3              | 5.8                |  |
| <del>ن</del>  | 53.7°F, Wind 11mph WSW          | 08:37 | 1:00                |                  |                    |  |
|               | 30° 31.51' N, 87° 59.64' W      | 08:40 | 1:03                | 7.2              | 6.9                |  |
|               | Arrived Mobile Bay              | 09:02 | 1:25                | 10.1             | 7.9                |  |
| <u>ن</u>      | 54.6°F, Wind 12mph WSW          | 09:37 | 2:00                |                  |                    |  |
|               | 30° 23.48' N, 87° 54.97' W      | 10:02 | 2:25                | 17.6             | 7.5                |  |
|               | Departed Mobile Bay             | 10:06 | 2:29                | 18.1             | 7.4                |  |
|               | Arrived Bon Secour Bay          | 10:07 | 2:30                | 18.2             | 7.3                |  |
| <u>ن</u>      | 55.6°F, Wind 13mph WSW          | 10:37 | 3:00                |                  |                    |  |
|               | 30° 18.20' N, 87° 49.63' W      | 11:07 | 3:30                | 25.7             | 7.4                |  |
| Œ:            | 56.4°F, Wind 13mph WSW          | 11:37 | 4:00                |                  |                    |  |
|               | Departed Bon Secour Bay         | 11:48 | 4:11                | 30.6             | 7.2                |  |
|               | Passed under Gulfshores Parkway | 12:21 | 4:44                | 34.4             | 6.9                |  |
| - <u>;</u> ¢- | 63.7°F, Wind 8mph W             | 12:37 | 5:00                |                  |                    |  |
|               | Arrived Wharf Marina            | 12:55 | 5:18                | 38.0             | 6.3                |  |
|               | Stopped voyage at Wharf Marina  | 12:58 | 5:21                | 38.0             | 0.4                |  |

## 31 January 2022

|   |                     | Time  | From Start          |                  | Interval           |  |
|---|---------------------|-------|---------------------|------------------|--------------------|--|
|   | Voyage Log          |       | Duration<br>(hours) | Distance<br>(mi) | Avg Speed<br>(mph) |  |
| Č | 63.0°F, Wind 7mph W | 12:58 | 5:21                |                  |                    |  |