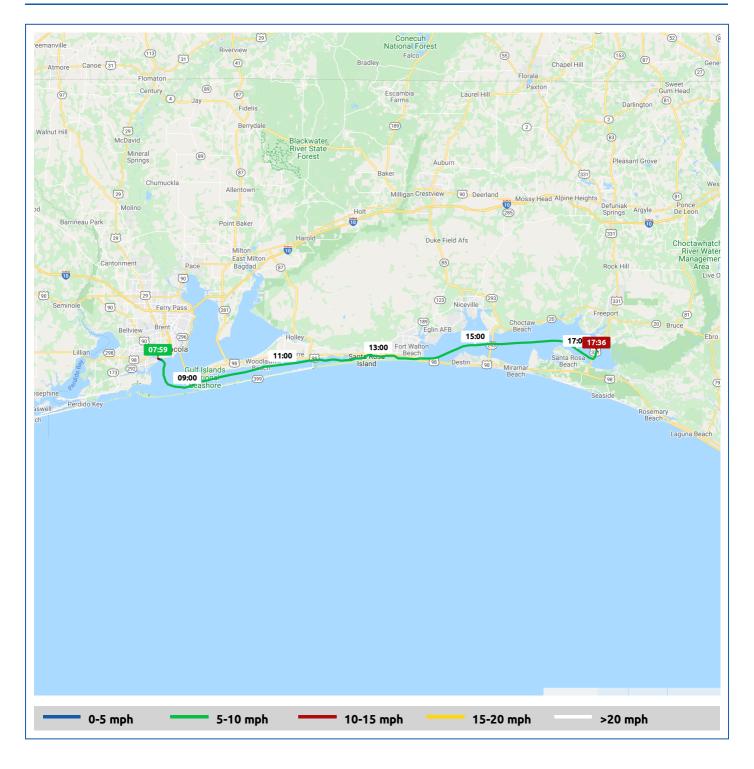

#### Weather on arrival

50.4°F, Wind 3mph N

|            |                               | Time  | From Start          |                  | Interval           |
|------------|-------------------------------|-------|---------------------|------------------|--------------------|
|            | Voyage Log                    |       | Duration<br>(hours) | Distance<br>(mi) | Avg Speed<br>(mph) |
|            | Started voyage at Bayou Chico | 07:59 | 0:00                |                  |                    |
| œ:         | 45.5°F, Wind 4mph NNW         | 07:59 | 0:00                |                  |                    |
|            | Departed Bayou Chico          | 08:05 | 0:05                | 0.5              | 5.3                |
|            | Arrived English Navy Cove     | 08:57 | 0:57                | 7.0              | 7.6                |
| œ:         | 48.3°F, Wind 3mph NNW         | 09:00 | 1:00                |                  |                    |
|            | Departed English Navy Cove    | 09:11 | 1:11                | 8.8              | 7.7                |
|            | Arrived Santa Rosa Sound      | 09:12 | 1:12                | 9.0              | 7.1                |
| œ:         | 48.7°F, Wind 5mph N           | 10:00 | 2:00                |                  |                    |
|            | 30° 22.31' N, 87° 1.97' W     | 10:12 | 2:12                | 16.2             | 7.2                |
| œ:         | 48.2°F, Wind 6mph NNE         | 11:00 | 3:00                |                  |                    |
|            | 30° 23.45′ N, 86° 54.83′ W    | 11:12 | 3:12                | 23.4             | 7.2                |
| $\Diamond$ | 49.3°F, Wind 4mph N           | 12:00 | 4:00                |                  |                    |
|            | 30° 23.79' N, 86° 47.63' W    | 12:12 | 4:12                | 30.7             | 7.2                |
|            | Departed Santa Rosa Sound     | 12:33 | 4:33                | 33.2             | 7.2                |
| 4          | 50.1°F, Wind 4mph N           | 13:00 | 5:00                |                  |                    |
|            | 30° 24.10' N, 86° 37.93' W    | 13:33 | 5:33                | 40.7             | 7.5                |
|            | Arrived Choctawhatchee Bay    | 13:48 | 5:48                | 42.6             | 7.7                |
| $\Diamond$ | 51.5°F, Wind 5mph N           | 14:00 | 6:00                |                  |                    |
|            | 30° 25.69' N, 86° 29.03' W    | 14:48 | 6:48                | 49.9             | 7.3                |

## 7 February 2022

| Voyage Log |                                      | Time  | From Start          |                  | Interval           |
|------------|--------------------------------------|-------|---------------------|------------------|--------------------|
|            |                                      |       | Duration<br>(hours) | Distance<br>(mi) | Avg Speed<br>(mph) |
| <b>\$</b>  | 51.4°F, Wind 5mph N                  | 15:00 | 7:00                |                  |                    |
|            | 30° 26.03' N, 86° 21.53' W           | 15:48 | 7:48                | 57.4             | 7.5                |
| <b>\$</b>  | 51.7°F, Wind 5mph N                  | 16:00 | 8:00                |                  |                    |
|            | 30° 25.97' N, 86° 13.82' W           | 16:48 | 8:48                | 65.2             | 7.8                |
| <u>۵</u>   | 51.1°F, Wind 4mph N                  | 17:00 | 9:00                |                  |                    |
|            | Stopped voyage at Choctawhatchee Bay | 17:36 | 9:36                | 70.9             | 7.2                |
| <u>۵</u>   | 50.4°F, Wind 3mph N                  | 17:36 | 9:36                |                  |                    |