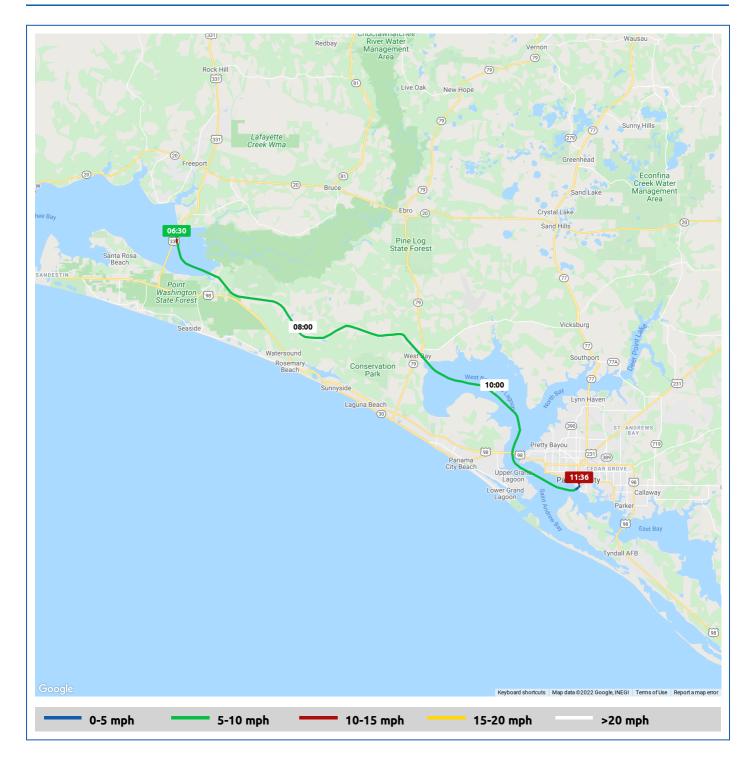

## 8 February 2022

| Voyage                                           | Skipper                  | Passengers | Commenced | Completed |
|--------------------------------------------------|--------------------------|------------|-----------|-----------|
| Choctawhatchee Bay to Laid Back Boat Club Marina | Tom And Deb V (Lollipop) |            | 06:30     | 11:36     |

|                                              |       | From Start          |                  | Interval           |  |
|----------------------------------------------|-------|---------------------|------------------|--------------------|--|
| Voyage Log                                   | Time  | Duration<br>(hours) | Distance<br>(mi) | Avg Speed<br>(mph) |  |
| Started voyage at Choctawhatchee Bay         | 06:30 | 0:00                |                  |                    |  |
| Departed Choctawhatchee Bay                  | 07:01 | 0:30                | 4.0              | 7.8                |  |
| 30° 18.76' N, 85° 59.98' W                   | 08:01 | 1:30                | 12.8             | 8.8                |  |
| 30° 18.43' N, 85° 52.20' W                   | 09:01 | 2:30                | 21.2             | 8.3                |  |
| Arrived West Bay                             | 09:10 | 2:39                | 22.4             | 8.4                |  |
| Departed West Bay                            | 10:10 | 3:39                | 30.1             | 7.7                |  |
| Arrived Saint Andrew Bay                     | 11:06 | 4:35                | 37.3             | 7.7                |  |
| Departed Saint Andrew Bay                    | 11:27 | 4:56                | 39.9             | 7.4                |  |
| Arrived Massalina Bay                        | 11:31 | 5:00                | 40.2             | 4.9                |  |
| Arrived Laid Back Boat Club Marina           | 11:36 | 5:05                | 40.3             | 0.9                |  |
| Stopped voyage at Laid Back Boat Club Marina | 11:36 | 5:05                | 40.3             | 0.0                |  |