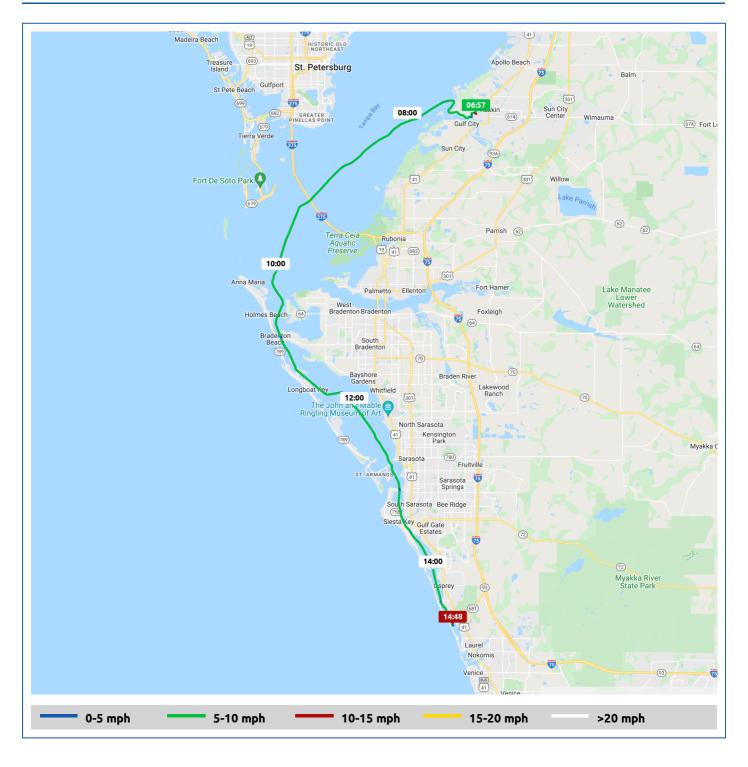

### 22 February 2022

| Voyage                                 | Skipper                  | Passengers | Commenced | Completed |
|----------------------------------------|--------------------------|------------|-----------|-----------|
| Tampa Bay to 27° 9.11' N, 82° 28.77' W | Tom And Deb V (Lollipop) |            | 06:57     | 14:48     |

#### Weather on arrival

76.0°F, Wind 8mph SW

|               |                             | Time  | From Start          |                  | Interval           |
|---------------|-----------------------------|-------|---------------------|------------------|--------------------|
|               | Voyage Log                  |       | Duration<br>(hours) | Distance<br>(mi) | Avg Speed<br>(mph) |
| <u>ن</u>      | 62.1°F, Wind 7mph ESE       | 06:57 | 0:00                |                  |                    |
|               | Started voyage at Tampa Bay | 06:57 | 0:00                |                  |                    |
|               | 27° 42.58' N, 82° 31.76' W  | 07:57 | 1:00                | 7.1              | 7.0                |
| - <u>;</u> ċ- | 64.0°F, Wind 8mph ESE       | 07:57 | 1:00                |                  |                    |
|               | 27° 38.58' N, 82° 37.97' W  | 08:57 | 2:00                | 15.1             | 7.9                |
| <del>ن</del>  | 67.3°F, Wind 9mph ESE       | 08:57 | 2:00                |                  |                    |
|               | Departed Tampa Bay          | 09:13 | 2:16                | 17.2             | 8.1                |
| Ċ:            | 65.8°F, Wind 7mph E         | 09:57 | 3:00                |                  |                    |
|               | 27° 31.26' N, 82° 41.88' W  | 10:13 | 3:16                | 24.9             | 7.7                |
|               | Arrived Anna Maria Sound    | 10:15 | 3:18                | 25.2             | 6.9                |
|               | Departed Anna Maria Sound   | 10:49 | 3:52                | 29.0             | 6.7                |
| Œ:            | 65.4°F, Wind 7mph E         | 10:57 | 4:00                |                  |                    |
|               | Arrived Sarasota Bay        | 11:27 | 4:30                | 33.3             | 6.8                |
| œ:            | 67.3°F, Wind 6mph ESE       | 11:57 | 5:00                |                  |                    |
|               | 27° 21.45' N, 82° 34.41' W  | 12:27 | 5:30                | 40.2             | 6.9                |
|               | Departed Sarasota Bay       | 12:44 | 5:47                | 42.1             | 6.6                |
| - <u>;</u> Ċ- | 79.3°F, Wind 7mph SSE       | 12:57 | 6:00                |                  |                    |
|               | Arrived Roberts Bay         | 13:10 | 6:13                | 45.0             | 6.7                |
|               | Departed Roberts Bay        | 13:13 | 6:16                | 45.4             | 7.9                |

## 22 February 2022

|          | Voyage Log                                  | Time  | From Start          |                  | Interval           |
|----------|---------------------------------------------|-------|---------------------|------------------|--------------------|
|          |                                             |       | Duration<br>(hours) | Distance<br>(mi) | Avg Speed<br>(mph) |
|          | Arrived Little Sarasota Bay                 | 13:48 | 6:51                | 49.9             | 7.7                |
|          | Departed Little Sarasota Bay                | 13:53 | 6:56                | 50.5             | 7.3                |
| <u>Č</u> | 79.1°F, Wind 8mph S                         | 13:57 | 7:00                |                  |                    |
|          | Stopped voyage at 27° 9.11′ N, 82° 28.77′ W | 14:48 | 7:51                | 55.9             | 5.9                |
| Č        | 76.0°F, Wind 8mph SW                        | 14:48 | 7:51                |                  |                    |