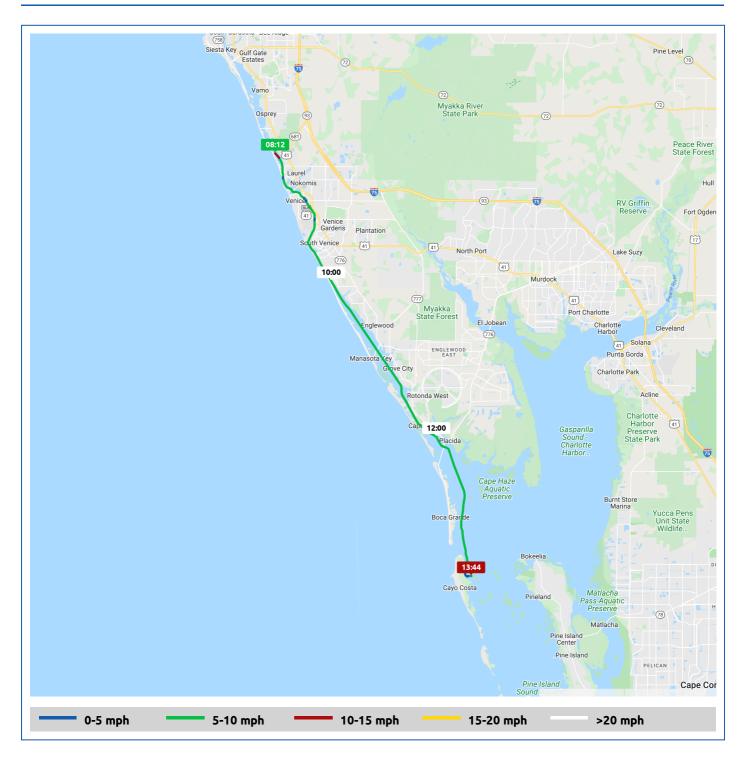

### 23 February 2022

| Voyage                                         | Skipper                  | Passengers | Commenced | Completed |
|------------------------------------------------|--------------------------|------------|-----------|-----------|
| 27° 9.11' N, 82° 28.77' W to Pine Island Sound | Tom And Deb V (Lollipop) |            | 08:12     | 13:44     |

#### Weather on arrival

71.6°F, Wind 8mph SW

|            |                                             | Time  | From Start          |                  | Interval           |
|------------|---------------------------------------------|-------|---------------------|------------------|--------------------|
|            | Voyage Log                                  |       | Duration<br>(hours) | Distance<br>(mi) | Avg Speed<br>(mph) |
|            | Started voyage at 27° 9.11' N, 82° 28.77' W | 08:12 | 0:00                |                  |                    |
| ථ          | 68.8°F, Wind 6mph E                         | 08:12 | 0:00                |                  |                    |
|            | Arrived Blackburn Bay                       | 08:15 | 0:03                | 0.6              | 10.0               |
|            | Departed Blackburn Bay                      | 08:17 | 0:05                | 0.8              | 7.2                |
|            | Arrived Roberts Bay                         | 08:45 | 0:33                | 3.6              | 5.9                |
|            | Departed Roberts Bay                        | 08:49 | 0:37                | 4.0              | 6.9                |
| <i>ن</i> : | 71.9°F, Wind 8mph E                         | 09:12 | 1:00                |                  |                    |
|            | 27° 1.46' N, 82° 25.17' W                   | 09:49 | 1:37                | 10.5             | 6.5                |
|            | Arrived Lemon Bay                           | 10:00 | 1:48                | 11.6             | 6.0                |
| ථ          | 68.1°F, Wind 7mph E                         | 10:13 | 2:00                |                  |                    |
|            | 26° 55.25' N, 82° 20.57' W                  | 11:01 | 2:48                | 19.1             | 7.5                |
| ථ          | 67.9°F, Wind 6mph E                         | 11:13 | 3:00                |                  |                    |
|            | Departed Lemon Bay                          | 11:33 | 3:20                | 23.1             | 7.5                |
|            | Arrived Gasparilla Sound                    | 12:09 | 3:56                | 27.3             | 7.0                |
| Ċ          | 73.3°F, Wind 7mph S                         | 12:13 | 4:00                |                  |                    |
|            | Departed Gasparilla Sound                   | 12:38 | 4:25                | 31.0             | 7.7                |
| Č          | 72.0°F, Wind 7mph SSW                       | 13:13 | 5:00                |                  |                    |
|            | Departed Charlotte Harbor                   | 13:18 | 5:05                | 36.2             | 7.7                |
|            | Stopped voyage at Pine Island Sound         | 13:44 | 5:32                | 38.1             | 4.4                |