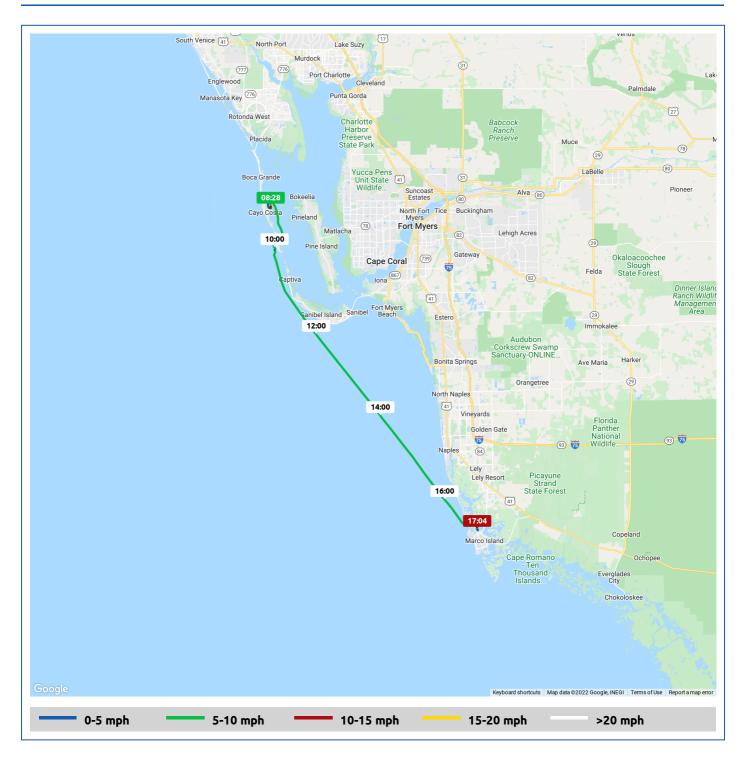

### 25 February 2022

| Voyages | Underway | Duration | Distance | Average Speed | Max Speed |
|---------|----------|----------|----------|---------------|-----------|
|         | (hours)  | (hours)  | (mi)     | (mph)         | (mph)     |
| 1       | 8:36     | 8:36     | 65.4     | 7.6           | 8.4       |

### 25 February 2022

| Voyage                                          | Skipper                  | Passengers | Commenced | Completed |
|-------------------------------------------------|--------------------------|------------|-----------|-----------|
| Pine Island Sound to 25° 57.85' N, 81° 43.48' W | Tom And Deb V (Lollipop) |            | 08:28     | 17:04     |

#### Weather on arrival

76.6°F, Wind 7mph SW

|         | Voyage Log                          |       | From Start          |                  | Interval           |
|---------|-------------------------------------|-------|---------------------|------------------|--------------------|
|         |                                     |       | Duration<br>(hours) | Distance<br>(mi) | Avg Speed<br>(mph) |
|         | Started voyage at Pine Island Sound | 08:28 | 0:00                |                  |                    |
| Œ:      | 68.2°F, Wind 6mph NNE               | 08:28 | 0:00                |                  |                    |
|         | 26° 38.27' N, 82° 12.82' W          | 09:29 | 1:00                | 6.5              | 6.4                |
| ථ       | 69.0°F, Wind 6mph NE                | 09:29 | 1:00                |                  |                    |
|         | Departed Pine Island Sound          | 09:48 | 1:19                | 8.8              | 7.3                |
| <u></u> | 69.3°F, Wind 7mph ENE               | 10:29 | 2:00                |                  |                    |
|         | 26° 30.59' N, 82° 12.43' W          | 10:48 | 2:19                | 16.2             | 7.4                |
| <u></u> | 69.8°F, Wind 7mph ENE               | 11:29 | 3:00                |                  |                    |
|         | 26° 25.04' N, 82° 8.36' W           | 11:48 | 3:19                | 23.9             | 7.7                |
| -\\\\;  | 73.7°F, Wind 5mph S                 | 12:29 | 4:00                |                  |                    |
|         | 26° 19.67' N, 82° 3.66' W           | 12:48 | 4:19                | 31.7             | 7.8                |
| -¤;-    | 73.0°F, Wind 6mph SW                | 13:29 | 5:00                |                  |                    |
|         | 26° 14.22' N, 81° 58.90' W          | 13:48 | 5:19                | 39.7             | 8.0                |
| -¤;-    | 75.5°F, Wind 7mph SW                | 14:29 | 6:00                |                  |                    |
|         | 26° 8.68' N, 81° 54.02' W           | 14:48 | 6:19                | 47.8             | 8.1                |
| -¤;-    | 77.3°F, Wind 8mph WNW               | 15:29 | 7:00                |                  |                    |
|         | 26° 2.95' N, 81° 49.29' W           | 15:48 | 7:19                | 56.0             | 8.2                |
| Ċ       | 77.3°F, Wind 7mph W                 | 16:29 | 8:00                |                  |                    |
|         | 25° 58.48' N, 81° 43.72' W          | 16:48 | 8:19                | 64.3             | 8.3                |

## 25 February 2022

|   |                                              | Time  | From Start          |                  | Interval           |
|---|----------------------------------------------|-------|---------------------|------------------|--------------------|
|   | Voyage Log                                   |       | Duration<br>(hours) | Distance<br>(mi) | Avg Speed<br>(mph) |
|   | Stopped voyage at 25° 57.85' N, 81° 43.48' W | 17:04 | 8:36                | 65.4             | 3.9                |
| Ä | 76.6°F, Wind 7mph SW                         | 17:04 | 8:36                |                  |                    |