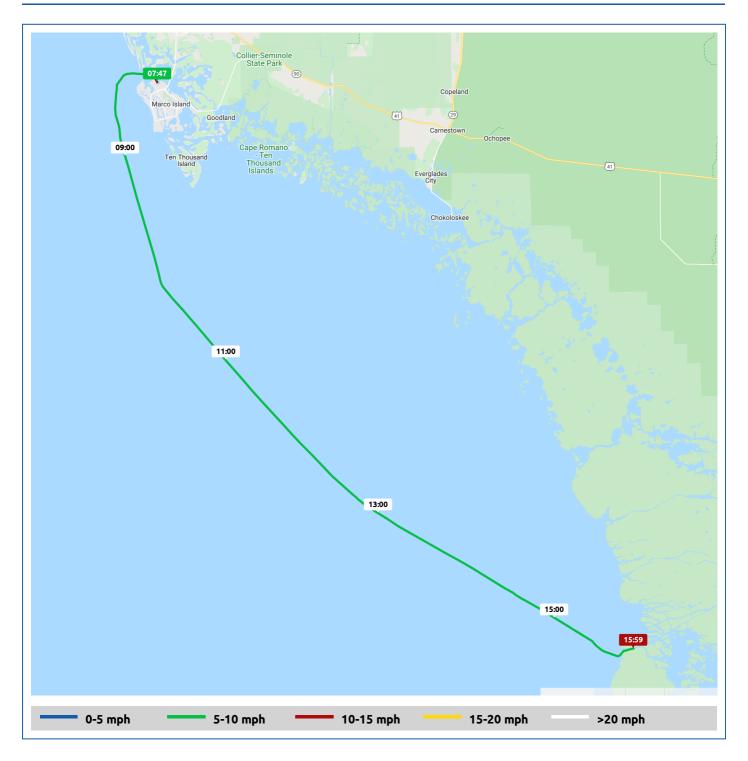

## 27 February 2022

| Voyages | Underway | Duration | Distance | Average Speed | Max Speed |
|---------|----------|----------|----------|---------------|-----------|
|         | (hours)  | (hours)  | (mi)     | (mph)         | (mph)     |
| 1       | 8:11     | 8:11     | 67.4     | 8.2           | 9.1       |

## 27 February 2022

| Voyage                                                     | Skipper                         | Passengers | Commenced | Completed |
|------------------------------------------------------------|---------------------------------|------------|-----------|-----------|
| 25° 57.85' N, 81° 43.48' W to 25° 19.79' N, 81°<br>8.05' W | Tom And Deb V (ℚ Lollipop<br>ℚ) |            | 07:47     | 15:59     |

# 27 February 2022

|   |                                             | Time  | From Start          |                  | Interval           |
|---|---------------------------------------------|-------|---------------------|------------------|--------------------|
|   | Voyage Log                                  |       | Duration<br>(hours) | Distance<br>(mi) | Avg Speed<br>(mph) |
|   | Stopped voyage at 25° 19.79' N, 81° 8.05' W | 15:59 | 8:11                | 67.4             | 4.7                |
| Ä | 78.3°F, Wind 9mph SW                        | 15:59 | 8:11                |                  |                    |