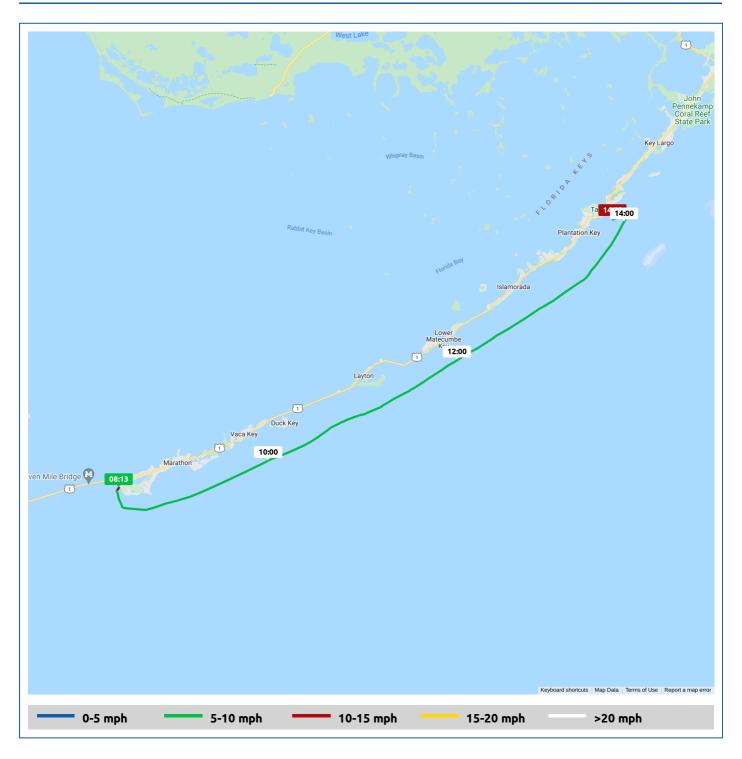

## 1 March 2022

| Voyage                                                 | Skipper                        | Passengers | Commenced | Completed |
|--------------------------------------------------------|--------------------------------|------------|-----------|-----------|
| 24° 41.85' N, 81° 7.03' W to 25° 0.06' N, 80° 30.30' W | Tom And Deb V (ℚLollipop<br>ℚ) |            | 08:13     | 14:19     |

## Weather on arrival

75.1°F, Wind 9mph NNW

|                |                                             |       | From Start          |                  | Interval           |  |
|----------------|---------------------------------------------|-------|---------------------|------------------|--------------------|--|
| Voyage Log     |                                             | Time  | Duration<br>(hours) | Distance<br>(mi) | Avg Speed<br>(mph) |  |
|                | Started voyage at 24° 41.85' N, 81° 7.03' W | 08:13 | 0:00                |                  |                    |  |
| ථ              | 72.8°F, Wind 12mph NW                       | 08:13 | 0:00                |                  |                    |  |
|                | 24° 41.40' N, 81° 1.29' W                   | 09:14 | 1:00                | 7.6              | 7.5                |  |
| ථ              | 72.8°F, Wind 12mph NW                       | 09:14 | 1:00                |                  |                    |  |
|                | 24° 44.33′ N, 80° 54.23′ W                  | 10:14 | 2:00                | 15.7             | 8.1                |  |
| ථ              | 72.7°F, Wind 13mph NW                       | 10:14 | 2:00                |                  |                    |  |
|                | 24° 47.59' N, 80° 47.13' W                  | 11:14 | 3:00                | 24.1             | 8.4                |  |
| ථ              | 72.6°F, Wind 13mph NW                       | 11:14 | 3:00                |                  |                    |  |
|                | 24° 51.36' N, 80° 40.26' W                  | 12:14 | 4:00                | 32.5             | 8.4                |  |
| - <u>;</u> ċ;- | 73.3°F, Wind 10mph NW                       | 12:14 | 4:00                |                  |                    |  |
|                | 24° 55.36' N, 80° 33.41' W                  | 13:14 | 5:00                | 41.1             | 8.5                |  |
| - <u>;</u> Ċ;- | 74.4°F, Wind 9mph WNW                       | 13:14 | 5:00                |                  |                    |  |
|                | 25° 0.04' N, 80° 30.30' W                   | 14:14 | 6:00                | 49.3             | 8.2                |  |
| - <u>;</u> Ċ-  | 75.1°F, Wind 9mph NNW                       | 14:14 | 6:00                |                  |                    |  |
|                | Stopped voyage at 25° 0.06' N, 80° 30.30' W | 14:19 | 6:05                | 49.3             | 1.0                |  |
| - <u>;</u> ¢;- | 75.1°F, Wind 9mph NNW                       | 14:19 | 6:05                |                  |                    |  |