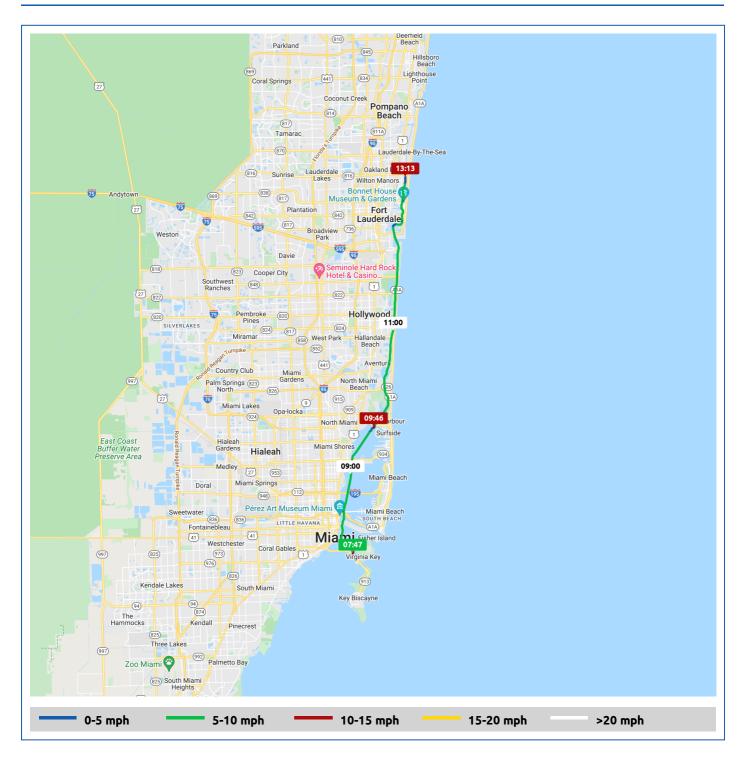

| Voyage                                                  | Skipper                         | Passengers | Commenced | Completed |
|---------------------------------------------------------|---------------------------------|------------|-----------|-----------|
| 25° 44.63' N, 80° 10.18' W to 25° 53.09' N, 80° 8.63' W | Tom And Deb V (ℚ Lollipop<br>ℚ) |            | 07:47     | 09:46     |

#### Weather on arrival

71.5°F, Wind 8mph NE

|          | Voyage Log                                   |       | From Start          |                  | Interval           |  |
|----------|----------------------------------------------|-------|---------------------|------------------|--------------------|--|
|          |                                              |       | Duration<br>(hours) | Distance<br>(mi) | Avg Speed<br>(mph) |  |
|          | Started voyage at 25° 44.63' N, 80° 10.18' W | 07:47 | 0:00                |                  |                    |  |
| -¤;-     | 73.9°F, Wind 3mph NNE                        | 07:47 | 0:00                |                  |                    |  |
|          | Passed ICW St M 1090                         | 08:19 | 0:31                | 2.9              | 5.4                |  |
| <u>a</u> | 73.1°F, Wind 6mph ENE                        | 08:48 | 1:00                |                  |                    |  |
|          | Passed ICW St M 1085                         | 09:07 | 1:19                | 8.0              | 6.4                |  |
|          | Stopped voyage at 25° 53.09' N, 80° 8.63' W  | 09:46 | 1:58                | 11.4             | 5.3                |  |
| Œ:       | 71.5°F, Wind 8mph NE                         | 09:46 | 1:58                |                  |                    |  |

| Voyage                                                   | Skipper                        | Passengers | Commenced | Completed |
|----------------------------------------------------------|--------------------------------|------------|-----------|-----------|
| 25° 53.09' N, 80° 8.63' W to 26° 9.86' N, 80°<br>6.27' W | Tom And Deb V (ℚLollipop<br>ℚ) |            | 09:49     | 13:13     |

#### Weather on arrival

79.3°F, Wind 7mph ENE

|                |                                             |       | From Start          |                  | Interval           |  |
|----------------|---------------------------------------------|-------|---------------------|------------------|--------------------|--|
|                | Voyage Log                                  | Time  | Duration<br>(hours) | Distance<br>(mi) | Avg Speed<br>(mph) |  |
|                | Started voyage at 25° 53.09' N, 80° 8.63' W | 09:49 | 0:00                |                  |                    |  |
| <u>ن</u>       | 71.5°F, Wind 8mph NE                        | 09:49 | 0:00                |                  |                    |  |
|                | Passed ICW St M 1080                        | 10:01 | 0:12                | 1.5              | 7.3                |  |
|                | Arrived Dumbfoundling Bay                   | 10:24 | 0:35                | 4.1              | 6.7                |  |
|                | Departed Dumbfoundling Bay                  | 10:35 | 0:46                | 5.3              | 6.3                |  |
|                | Passed ICW St M 1075                        | 10:47 | 0:58                | 6.5              | 6.3                |  |
| :ئ             | 70.7°F, Wind 8mph NE                        | 10:49 | 1:00                |                  |                    |  |
|                | Passed ICW St M 1070                        | 11:36 | 1:47                | 11.6             | 6.2                |  |
| <u>a</u>       | 70.9°F, Wind 7mph NE                        | 11:49 | 2:00                |                  |                    |  |
|                | Arrived Main Turning Basin                  | 12:06 | 2:17                | 14.9             | 6.7                |  |
|                | Departed Main Turning Basin                 | 12:07 | 2:18                | 15.0             | 6.2                |  |
|                | Departed North Turning Basin                | 12:12 | 2:23                | 15.5             | 6.1                |  |
|                | Departed Stranahan River                    | 12:22 | 2:33                | 16.3             | 4.8                |  |
|                | Passed ICW St M 1065                        | 12:23 | 2:34                | 16.5             | 7.3                |  |
|                | Arrived New River Sound                     | 12:33 | 2:44                | 17.4             | 5.6                |  |
|                | Departed New River Sound                    | 12:38 | 2:49                | 17.9             | 5.6                |  |
| ڪ <del>ٽ</del> | 79.9°F, Wind 5mph NNE                       | 12:49 | 3:00                |                  |                    |  |
|                | Stopped voyage at 26° 9.86' N, 80° 6.27' W  | 13:13 | 3:24                | 20.5             | 4.5                |  |
| Š              | 79.3°F, Wind 7mph ENE                       | 13:13 | 3:24                |                  |                    |  |