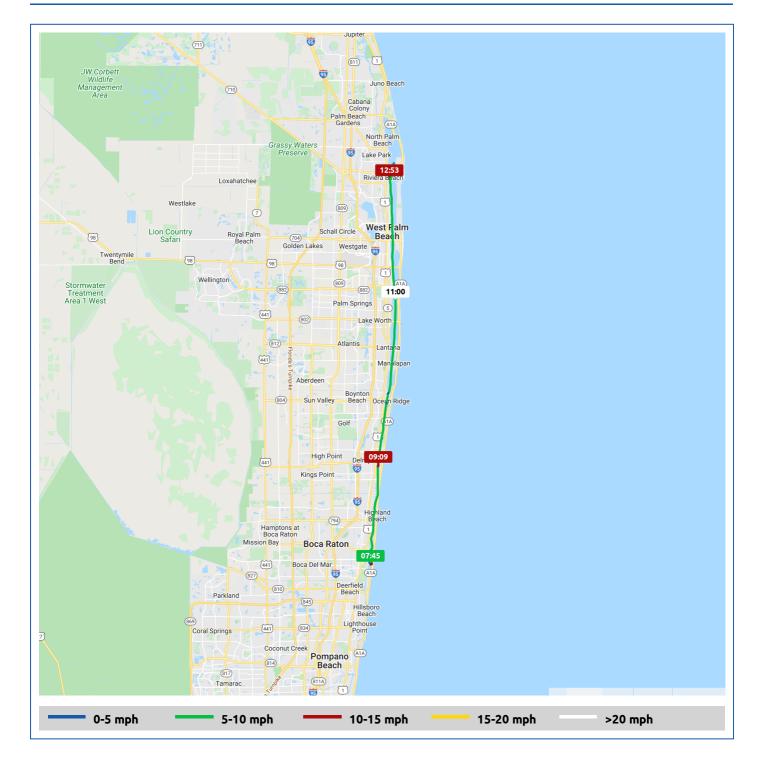

| Voyages | Underway | Duration | Distance | Average Speed | Max Speed |
|---------|----------|----------|----------|---------------|-----------|
|         | (hours)  | (hours)  | (mi)     | (mph)         | (mph)     |
| 2       | 5:06     | 5:06     | 33.3     | 6.5           | 8.8       |

| Voyage                                       | Skipper                    | Passengers | Commenced | Completed |
|----------------------------------------------|----------------------------|------------|-----------|-----------|
| Lake Boca Raton to 26° 27.32' N, 80° 3.87' W | Tom And Deb V (ዺLollipopዺ) |            | 07:45     | 09:09     |

#### Weather on arrival

75.2°F, Wind 14mph SE

| Voyage Log |                                             | Time  | From Start          |                  | Interval           |
|------------|---------------------------------------------|-------|---------------------|------------------|--------------------|
|            |                                             |       | Duration<br>(hours) | Distance<br>(mi) | Avg Speed<br>(mph) |
|            | Started voyage at Lake Boca Raton           | 07:45 | 0:00                |                  |                    |
| Ċ          | 77.5°F, Wind 10mph SE                       | 07:45 | 0:00                |                  |                    |
|            | Departed Lake Boca Raton                    | 07:52 | 0:06                | 0.3              | 3.2                |
|            | Arrived Lake Boca Raton                     | 07:58 | 0:12                | 0.5              | 1.6                |
|            | Departed Lake Boca Raton                    | 07:59 | 0:13                | 0.5              | 1.8                |
|            | Arrived Lake Wyman                          | 08:12 | 0:26                | 1.7              | 5.5                |
|            | Departed Lake Wyman                         | 08:19 | 0:33                | 2.5              | 7.0                |
|            | Arrived Lake Rogers                         | 08:23 | 0:37                | 3.1              | 8.3                |
|            | Passed ICW St M 1045                        | 08:25 | 0:39                | 3.3              | 7.2                |
|            | Departed Lake Rogers                        | 08:26 | 0:40                | 3.4              | 6.1                |
| <u>a</u>   | 75.5°F, Wind 13mph SE                       | 08:46 | 1:00                |                  |                    |
|            | Stopped voyage at 26° 27.32' N, 80° 3.87' W | 09:09 | 1:23                | 8.1              | 6.6                |
| ථ          | 75.2°F, Wind 14mph SE                       | 09:09 | 1:23                |                  |                    |

| Voyage                                               | Skipper                        | Passengers | Commenced | Completed |
|------------------------------------------------------|--------------------------------|------------|-----------|-----------|
| 26° 27.32' N, 80° 3.87' W to Riviera Beach<br>Marina | Tom And Deb V (ℚLollipop<br>ℚ) |            | 09:10     | 12:53     |

#### Weather on arrival

82.2°F, Wind 16mph SSE

| Voyage Log |                                             | Time  | From Start          |                  | Interval           |
|------------|---------------------------------------------|-------|---------------------|------------------|--------------------|
|            |                                             |       | Duration<br>(hours) | Distance<br>(mi) | Avg Speed<br>(mph) |
|            | Started voyage at 26° 27.32′ N, 80° 3.87′ W | 09:10 | 0:00                |                  |                    |
| ථ          | 75.2°F, Wind 14mph SE                       | 09:10 | 0:00                |                  |                    |
|            | Passed ICW St M 1040                        | 09:10 | 0:00                | 0.1              | 11.2               |
|            | Passed ICW St M 1035                        | 10:01 | 0:51                | 5.1              | 5.9                |
| ථ          | 75.5°F, Wind 14mph SE                       | 10:10 | 1:00                |                  |                    |
|            | Arrived East Central Boulevard              | 10:24 | 1:14                | 8.0              | 7.8                |
|            | Departed East Central Boulevard             | 10:31 | 1:21                | 9.0              | 8.0                |
|            | Passed ICW St M 1030                        | 10:39 | 1:29                | 10.0             | 7.9                |
| ථ          | 75.7°F, Wind 13mph SE                       | 11:10 | 2:00                |                  |                    |
|            | Passed ICW St M 1025                        | 11:17 | 2:07                | 15.0             | 7.8                |
|            | Arrived Lake Worth                          | 11:44 | 2:34                | 18.3             | 7.4                |
|            | Departed Lake Worth                         | 11:58 | 2:48                | 20.1             | 7.5                |
| Ċ          | 81.6°F, Wind 15mph SSE                      | 12:10 | 3:00                |                  |                    |
|            | Arrived Riviera Beach Marina                | 12:48 | 3:38                | 25.2             | 6.1                |
|            | Stopped voyage at Riviera Beach Marina      | 12:53 | 3:43                | 25.2             | 0.6                |
| Č          | 82.2°F, Wind 16mph SSE                      | 12:53 | 3:43                |                  |                    |