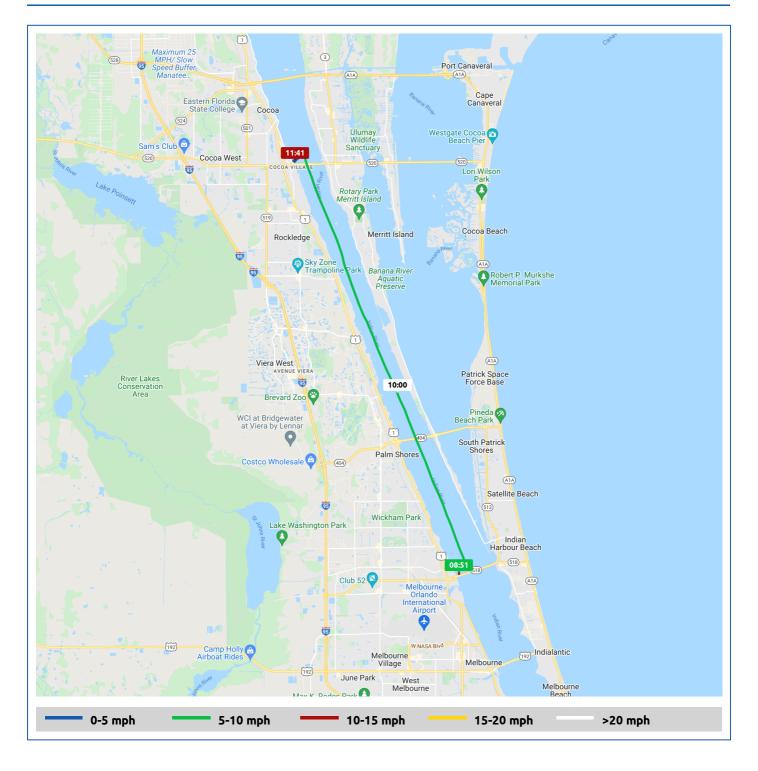

## 17 March 2022

| Voyage                                               | Skipper                        | Passengers | Commenced | Completed |
|------------------------------------------------------|--------------------------------|------------|-----------|-----------|
| 28° 7.94' N, 80° 37.41' W to Cocoa Village<br>Marina | Tom And Deb V (ዺLollipop<br>ዺ) |            | 08:51     | 11:41     |

## Weather on arrival

70.3°F, Wind 6mph SW

|    |                                             |       | From Start          |                  | Interval           |
|----|---------------------------------------------|-------|---------------------|------------------|--------------------|
|    | Voyage Log                                  |       | Duration<br>(hours) | Distance<br>(mi) | Avg Speed<br>(mph) |
|    | Started voyage at 28° 7.94' N, 80° 37.41' W | 08:51 | 0:00                |                  |                    |
| Ċ  | 67.3°F, Wind 6mph W                         | 08:51 | 0:00                |                  |                    |
|    | Passed ICW St M 910                         | 09:34 | 0:42                | 4.6              | 6.4                |
|    | Passed under Pineda Causeway                | 09:44 | 0:52                | 5.6              | 6.4                |
| Œ: | 71.1°F, Wind 7mph SW                        | 09:52 | 1:00                |                  |                    |
|    | Passed ICW St M 905                         | 10:22 | 1:30                | 9.7              | 6.4                |
| ථ  | 70.6°F, Wind 6mph SW                        | 10:52 | 2:00                |                  |                    |
|    | Passed ICW St M 900                         | 11:08 | 2:16                | 14.6             | 6.5                |
|    | Passed under West Merritt Island Causeway   | 11:27 | 2:35                | 16.7             | 6.5                |
|    | Arrived Cocoa Village Marina                | 11:37 | 2:45                | 17.4             | 4.3                |
|    | Stopped voyage at Cocoa Village Marina      | 11:41 | 2:49                | 17.5             | 1.3                |
| ථ  | 70.3°F, Wind 6mph SW                        | 11:41 | 2:49                |                  |                    |