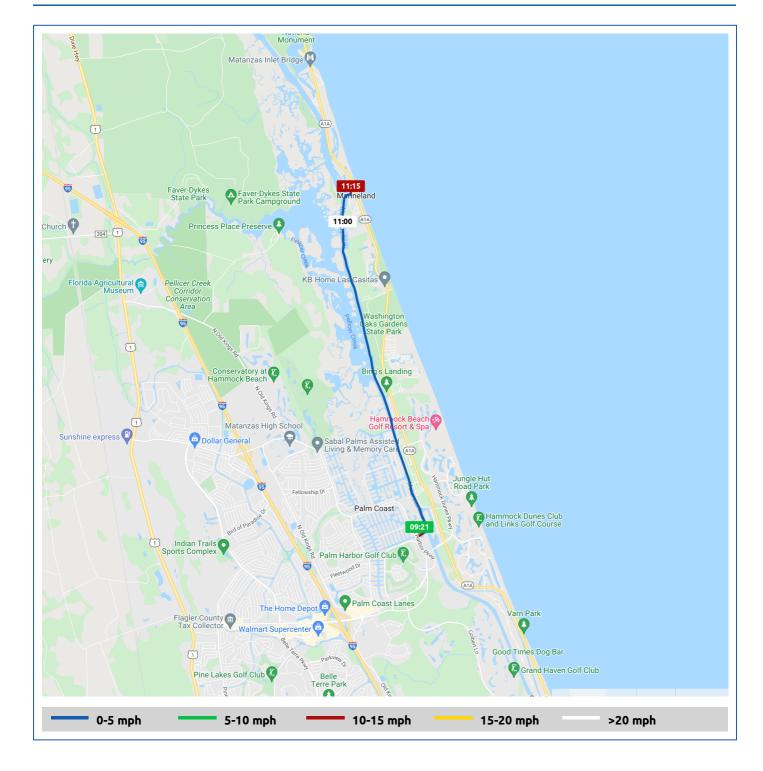

## 29 March 2022

| Voyage                                       | Skipper                 | Passengers | Commenced | Completed |
|----------------------------------------------|-------------------------|------------|-----------|-----------|
| Palma Coast Golf Resort Marina to Marineland | Tom & Deb V (Lollipopℚ) |            | 09:21     | 11:15     |

## Weather on arrival

69.5°F, Wind 4mph WSW

|    |                                                  |       | From Start          |                  | Interval           |
|----|--------------------------------------------------|-------|---------------------|------------------|--------------------|
|    | Voyage Log                                       |       | Duration<br>(hours) | Distance<br>(mi) | Avg Speed<br>(mph) |
|    | Started voyage at Palma Coast Golf Resort Marina | 09:21 | 0:00                |                  |                    |
| Œ: | 70.7°F, Wind 7mph SW                             | 09:21 | 0:00                |                  |                    |
|    | Departed Palma Coast Golf Resort Marina          | 09:21 | 0:00                | 0.1              | 11.5               |
|    | Passed ICW St M 800                              | 10:12 | 0:51                | 3.0              | 3.4                |
| Œ: | 69.0°F, Wind 6mph WSW                            | 10:21 | 1:00                |                  |                    |
|    | Passed 60yd west of Marineland                   | 11:09 | 1:48                | 6.7              | 3.9                |
|    | Arrived Marineland                               | 11:10 | 1:49                | 6.7              | 2.9                |
|    | Stopped voyage at Marineland                     | 11:15 | 1:53                | 6.8              | 0.8                |
| Œ: | 69.5°F, Wind 4mph WSW                            | 11:15 | 1:53                |                  |                    |