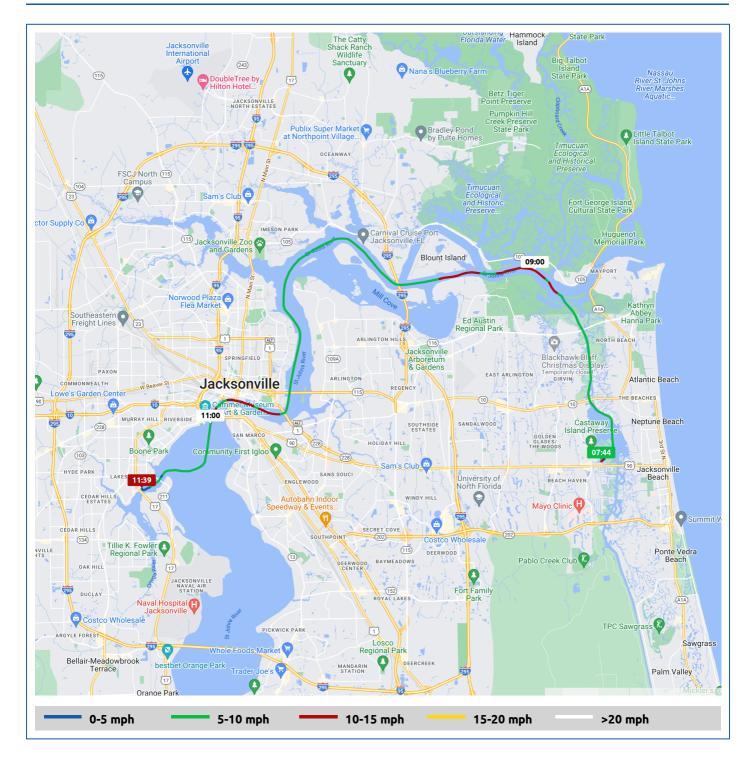

## 2 April 2022

| Voyage                                       | Skipper                 | Passengers | Commenced | Completed |
|----------------------------------------------|-------------------------|------------|-----------|-----------|
| Palm Cove Marina to Ortega Yacht Club Marina | Tom & Deb V (Lollipopℚ) |            | 07:44     | 11:39     |

## Weather on arrival

66.0°F, Wind 3mph SSE

|    |                                            |       | From Start          |                  | Interval           |
|----|--------------------------------------------|-------|---------------------|------------------|--------------------|
|    | Voyage Log                                 |       | Duration<br>(hours) | Distance<br>(mi) | Avg Speed<br>(mph) |
|    | Started voyage at Palm Cove Marina         | 07:44 | 0:00                |                  |                    |
| Ä  | 63.1°F, Wind 3mph NE                       | 07:44 | 0:00                |                  |                    |
|    | Departed Palm Cove Marina                  | 07:45 | 0:00                | 0.1              | 11.4               |
|    | Passed ICW St M 745                        | 08:11 | 0:26                | 2.7              | 6.0                |
|    | Passed under Atlantic Boulevard            | 08:14 | 0:29                | 3.0              | 6.1                |
|    | Passed under Wonderwood Drive              | 08:39 | 0:54                | 5.6              | 6.3                |
| Ä  | 67.1°F, Wind 4mph NE                       | 08:45 | 1:00                |                  |                    |
|    | Passed ICW St M 740                        | 08:54 | 1:09                | 7.4              | 7.0                |
| Œ: | 65.2°F, Wind 3mph SSE                      | 09:45 | 2:00                |                  |                    |
|    | 30° 24.41′ N, 81° 36.20′ W                 | 09:54 | 2:09                | 17.0             | 9.7                |
| Œ: | 66.3°F, Wind 2mph SE                       | 10:45 | 3:00                |                  |                    |
|    | 30° 19.35' N, 81° 39.94' W                 | 10:54 | 3:09                | 26.6             | 9.5                |
|    | Arrived Ortega Yacht Club Marina           | 11:35 | 3:50                | 31.7             | 7.5                |
|    | Stopped voyage at Ortega Yacht Club Marina | 11:39 | 3:54                | 31.7             | 0.7                |
| Œ: | 66.0°F, Wind 3mph SSE                      | 11:39 | 3:54                |                  |                    |
|    |                                            |       |                     |                  |                    |