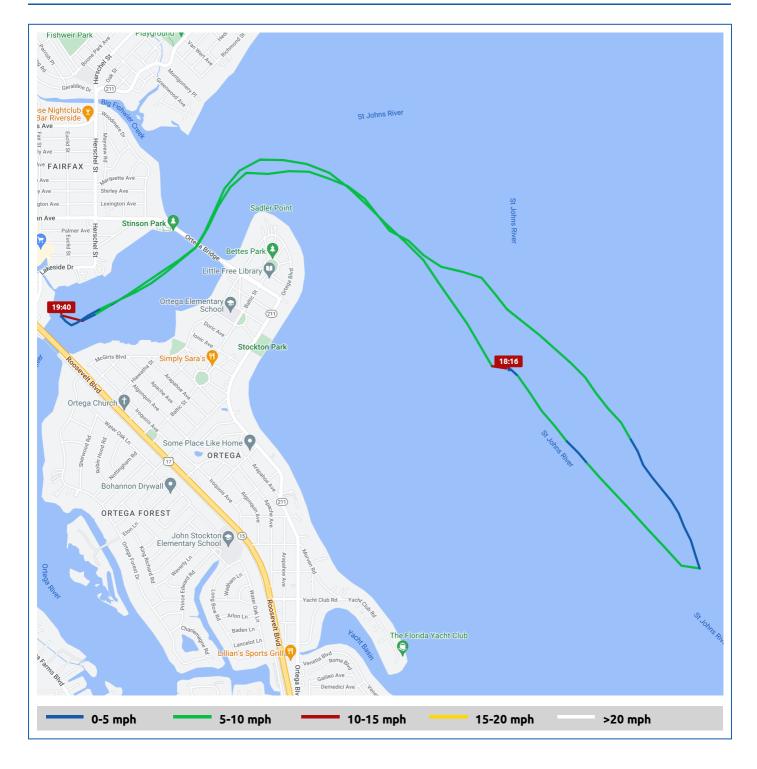

## 31 May 2022

| Voyage                                                 | Skipper                     | Passengers | Commenced | Completed |
|--------------------------------------------------------|-----------------------------|------------|-----------|-----------|
| Ortega Yacht Club Marina to 30° 16.32′ N, 81° 40.88′ W | Tom & Deb V (Lollipop<br>ℚ) |            | 17:13     | 18:16     |

|                                              | Time  | From Start          |                  | Interval           |  |
|----------------------------------------------|-------|---------------------|------------------|--------------------|--|
| Voyage Log                                   |       | Duration<br>(hours) | Distance<br>(mi) | Avg Speed<br>(mph) |  |
| Started voyage at 30° 16.52' N, 81° 42.87' W | 17:14 | 0:00                |                  |                    |  |
| 30° 16.33' N, 81° 40.89' W                   | 18:14 | 1:00                | 5.4              | 5.3                |  |
| Stopped voyage at 30° 16.32' N, 81° 40.88' W | 18:16 | 1:02                | 5.4              | 0.4                |  |

## 31 May 2022

| Voyage                                                    | Skipper                      | Passengers | Commenced | Completed |
|-----------------------------------------------------------|------------------------------|------------|-----------|-----------|
| 30° 16.33' N, 81° 40.90' W to Ortega Yacht Club<br>Marina | Tom & Deb V (Lollipop<br>◎() |            | 19:08     | 19:40     |

|                                              | Time  | From Start          |                  | Interval           |  |
|----------------------------------------------|-------|---------------------|------------------|--------------------|--|
| Voyage Log                                   |       | Duration<br>(hours) | Distance<br>(mi) | Avg Speed<br>(mph) |  |
| Started voyage at 30° 16.33′ N, 81° 40.90′ W | 19:08 | 0:00                |                  |                    |  |
| Arrived Ortega Yacht Club Marina             | 19:36 | 0:28                | 2.8              | 6.0                |  |
| Stopped voyage at Ortega Yacht Club Marina   | 19:40 | 0:32                | 2.8              | 0.6                |  |