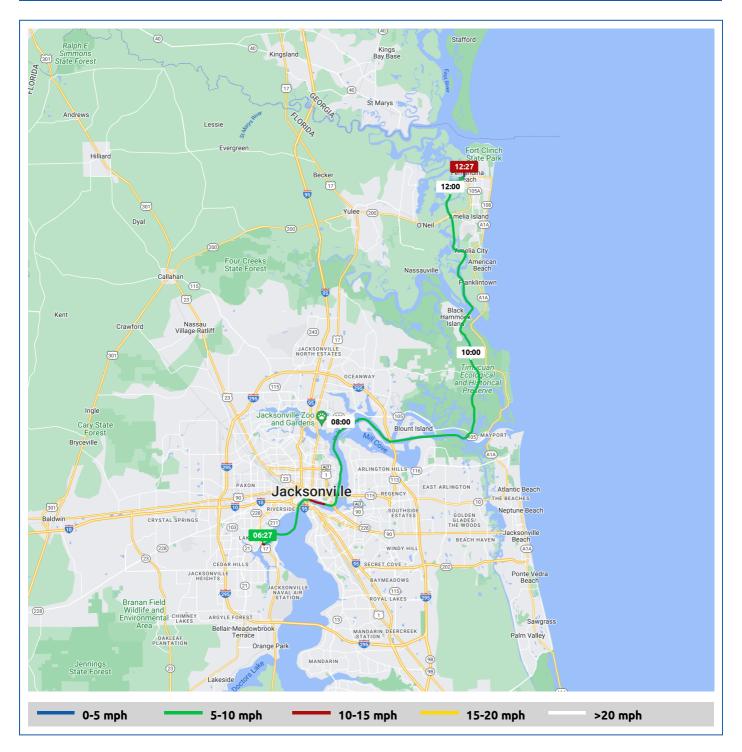

| Voyage                                                  |  | r                     | Passengers | Commenced | Completed |
|---------------------------------------------------------|--|-----------------------|------------|-----------|-----------|
| Ortega Yacht Club Marina to Fernandina Harbor<br>Marina |  | Deb V (Lollipop       |            | 06:27     | 12:27     |
|                                                         |  |                       | -Ò         | -         |           |
| Weather on departure                                    |  | Weather on arrival    |            |           |           |
| 68.0°F, Wind 2mph W                                     |  | 89.5°F, Wind 4mph SSE |            |           |           |

|           |                                            | Time  | From Start          |                  | Interval           |  |
|-----------|--------------------------------------------|-------|---------------------|------------------|--------------------|--|
|           | Voyage Log                                 |       | Duration<br>(hours) | Distance<br>(mi) | Avg Speed<br>(mph) |  |
|           | Started voyage at Ortega Yacht Club Marina | 06:27 | 0:00                |                  |                    |  |
| ය         | 68.0°F, Wind 2mph W                        | 06:27 | 0:00                |                  |                    |  |
|           | Departed Ortega Yacht Club Marina          | 06:27 | 0:00                | 0.1              | 11.3               |  |
|           | 30° 19.72' N, 81° 37.43' W                 | 07:27 | 1:00                | 8.3              | 8.2                |  |
| -ờ-       | 72.0°F, Wind 1mph W                        | 07:27 | 1:00                |                  |                    |  |
|           | 30° 23.37' N, 81° 33.95' W                 | 08:27 | 2:00                | 17.3             | 9.0                |  |
| ÷ <u></u> | 73.7°F, Wind 3mph W                        | 08:27 | 2:00                |                  |                    |  |
|           | 30° 25.03' N, 81° 27.25' W                 | 09:27 | 3:00                | 25.7             | 8.4                |  |
| Ċ         | 76.5°F, Wind 4mph SSE                      | 09:27 | 3:00                |                  |                    |  |
|           | Passed ICW St M 735                        | 09:45 | 3:18                | 28.1             | 7.9                |  |
| تى        | 76.8°F, Wind 6mph SSE                      | 10:27 | 4:00                |                  |                    |  |
|           | Passed ICW St M 730                        | 10:32 | 4:05                | 33.2             | 6.6                |  |
|           | Passed ICW St M 725                        | 11:10 | 4:43                | 38.2             | 7.8                |  |
| Ċ         | 75.6°F, Wind 4mph SSE                      | 11:27 | 5:00                |                  |                    |  |
|           | Passed under South 8th Street              | 11:47 | 5:20                | 42.3             | 6.7                |  |
|           | Passed ICW St M 720                        | 11:54 | 5:27                | 43.1             | 6.7                |  |
|           | Arrived Fernandina Harbor Marina           | 12:22 | 5:55                | 46.1             | 6.4                |  |
|           | Stopped voyage at Fernandina Harbor Marina | 12:27 | 6:00                | 46.2             | 1.0                |  |