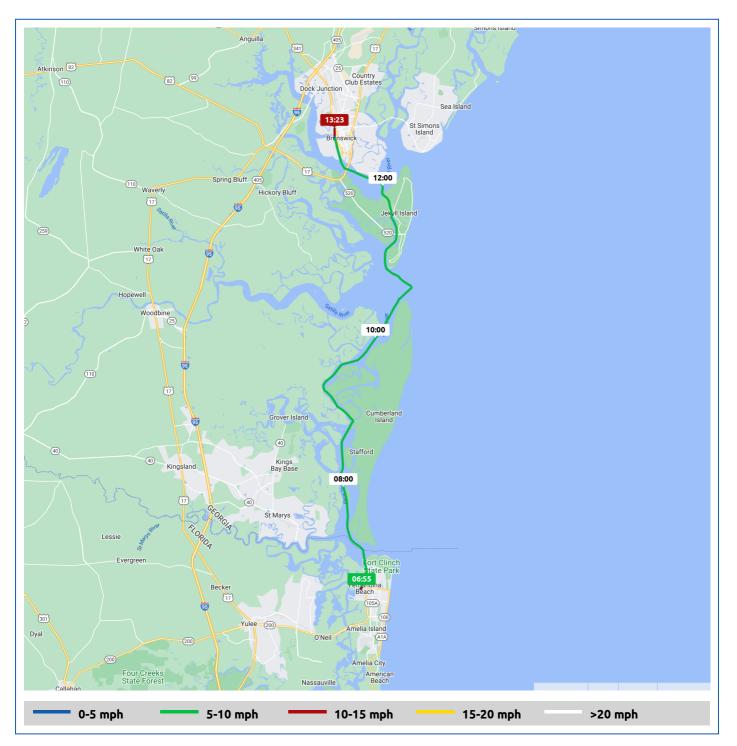

| Voyage                                                  | Skipper                    |                      | Commenced | Completed |  |
|---------------------------------------------------------|----------------------------|----------------------|-----------|-----------|--|
| Fernandina Harbor Marina to Brunswick Landing<br>Marina | Tom & Deb V (Lollipoj<br>) | )                    | 06:55     | 12:53     |  |
| -; <b>Ċ</b> ;-                                          |                            | -ò                   |           |           |  |
| Weather on departure                                    |                            | Weather o            | n arrival |           |  |
| 78.3°F, Wind 6mph WSW                                   |                            | 93.1°F, Wind 5mph SW |           |           |  |

|                |                                            |       | From Start          |                  | Interval           |  |
|----------------|--------------------------------------------|-------|---------------------|------------------|--------------------|--|
|                | Voyage Log                                 | Time  | Duration<br>(hours) | Distance<br>(mi) | Avg Speed<br>(mph) |  |
|                | Started voyage at Fernandina Harbor Marina | 06:55 | 0:00                |                  |                    |  |
| -ờ-            | 78.3°F, Wind 6mph WSW                      | 06:55 | 0:00                |                  |                    |  |
|                | Departed Fernandina Harbor Marina          | 06:57 | 0:01                | 0.1              | 5.2                |  |
|                | Arrived Cumberland Sound                   | 07:11 | 0:15                | 1.7              | 6.8                |  |
|                | Passed ICW St M 715                        | 07:14 | 0:18                | 2.1              | 7.2                |  |
|                | Departed Cumberland Sound                  | 07:37 | 0:41                | 5.0              | 7.6                |  |
|                | Passed ICW St M 710                        | 07:51 | 0:55                | 6.9              | 8.3                |  |
| -ờ-            | 77.0°F, Wind 8mph WSW                      | 07:56 | 1:00                |                  |                    |  |
|                | Passed ICW St M 705                        | 08:27 | 1:31                | 11.9             | 8.3                |  |
| -ờ-            | 80.8°F, Wind 5mph WSW                      | 08:56 | 2:00                |                  |                    |  |
|                | Passed ICW St M 700                        | 09:11 | 2:15                | 16.9             | 6.8                |  |
|                | Passed ICW St M 695                        | 09:55 | 2:59                | 21.7             | 6.5                |  |
| <del>ر</del> : | 78.4°F, Wind 9mph S                        | 09:56 | 3:00                |                  |                    |  |
|                | Passed ICW St M 690                        | 10:40 | 3:44                | 26.5             | 6.4                |  |
| Ċ              | 78.9°F, Wind 12mph S                       | 10:56 | 4:00                |                  |                    |  |
|                | Passed ICW St M 685                        | 11:19 | 4:23                | 31.4             | 7.5                |  |
|                | Arrived Jekyll Historic Marina             | 11:32 | 4:36                | 32.8             | 6.5                |  |
|                | Departed Jekyll Historic Marina            | 11:33 | 4:37                | 32.9             | 6.7                |  |
| <del>ن</del> ن | 78.9°F, Wind 11mph S                       | 11:56 | 5:00                |                  |                    |  |

Page 2 of 4

|     |                                            | Time  | From Start          |                  | Interval           |  |
|-----|--------------------------------------------|-------|---------------------|------------------|--------------------|--|
|     | Voyage Log                                 |       | Duration<br>(hours) | Distance<br>(mi) | Avg Speed<br>(mph) |  |
|     | 31° 7.59' N, 81° 29.54' W                  | 12:33 | 5:37                | 39.7             | 6.8                |  |
|     | Arrived Brunswick Landing Marina           | 12:49 | 5:53                | 41.4             | 6.5                |  |
|     | Stopped voyage at Brunswick Landing Marina | 12:53 | 5:57                | 41.4             | 0.4                |  |
| -ờ- | 93.1°F, Wind 5mph SW                       | 12:53 | 5:57                |                  |                    |  |